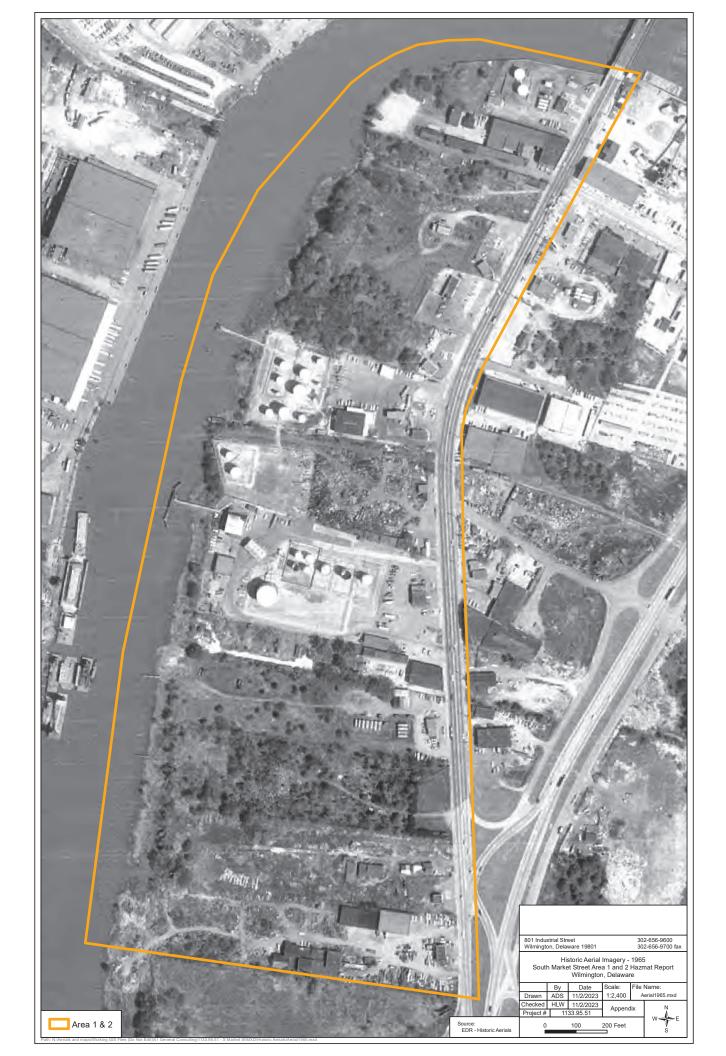

**1965** - A second large circular AST was visible on the Former Burns and McBride parcel. A cleared or graded area was present on the western portion of the Salvation Army Site closest to the River.

Some of the former buildings on the Shellhorn and Hill Site appeared to have been removed and new ones were constructed. Additional large ASTs and numerous parked vehicles were visible on the property.

The amounts of materials stored on the Delaware Compressed Steel Property in the photograph appeared to have increased.

A large AST was visible on the IPC/FCC Site. There appeared to be less defined paths/roadways running through vegetated properties south of the IPC/FCC Site. There was increased storage of vehicles present near buildings located on the Shuster's Auto Salvage Site, Medori and Jablow properties.

A small building was constructed on adjacent property to the east of S. Market Street, south of A Street. Some of the former buildings previously on the properties to the east across S. Market Street were gone and they also appeared to have been used as a scrap yard and/or junk yard. No other significant changes were evident to the Project study area or adjacent properties. **1970** – The previously cleared or graded area that was present on the western portion of the Salvation Army parcel was not as prominent in this photograph. The area appeared to be used for storage of vehicles, supplies, or equipment. Material storage was noted on the Schwartz Property.