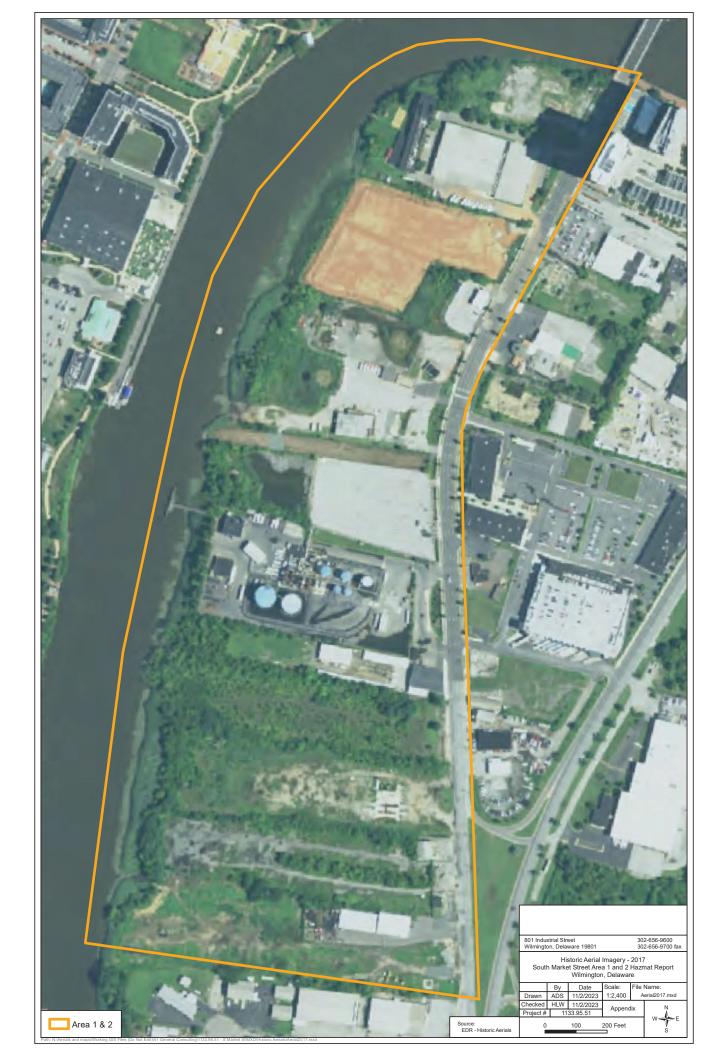

## C. Aerial Photographs

BrightFields reviewed aerial photographs of the Project study area for the years 1940, 1954, 1965, 1970, 1977, 1982, 1989, 1991,1998, 2002, 2006, 2010, 2013, and 2017. Copies of the aerial photographs reviewed are included in **Appendix F** and are described in the following paragraphs.

**2002** – No significant changes were evident to properties located in the northern portion of the Project study area. All the vehicles on the northern portion of the Shellhorn and Hill Site, which appeared to be associated with an auto salvage yard, were gone and much of that part of the property appeared to have been cleared. One of the buildings formerly located on the eastern portion of the Shellhorn and Hill Site, to the north of the Riebman Railroad Easement, was removed, as were some of the large ASTs previously visible on the western and southwestern portion of the Shellhorn and Hill Site. A path appeared to cross the western portion of the Riebman Railroad Easement and connect to a cleared area on the southwestern portion of the Shellhorn and Hill Site.