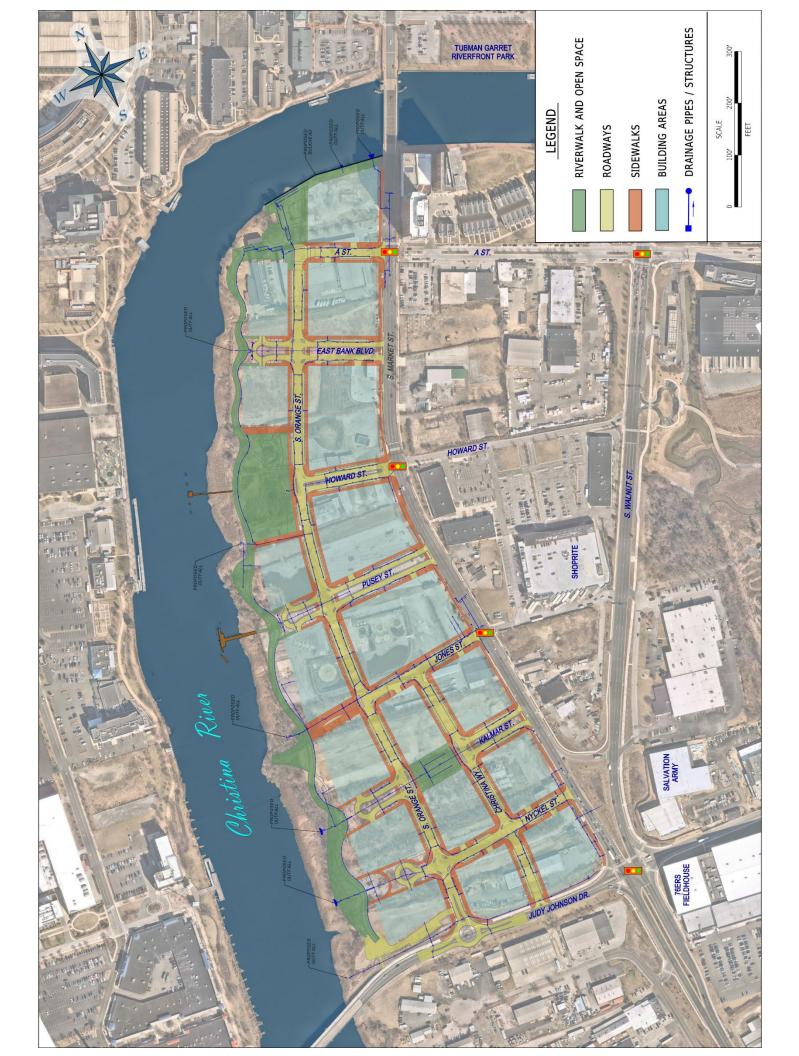

#### 2. Build Alternative

The Build Alternative proposes to construct transportation infrastructure improvements for the South Market Street Riverfront East area of the City. The Build Alternative proposes an expanded road network branching from South Market Street towards the Christina River and replicating the downtown Wilmington grid system in the Project study area (**Figure 2**). Infrastructure improvements are proposed to create continuity of intersection type / spacing and provide key points of access into the Project study area.

Pedestrian routes were also considered while laying out the proposed grid. The Build Alternative proposes to include pedestrian and cyclist accommodations on new roadways and a new set of pedestrian and bicycle pathways that connect to the existing network of pathways surrounding the Project study area (shown in orange in **Figure 2**). The proposed location of the east-west movements at A Street and Howard Street provides direct pedestrian access to and from the South Market Street Bridge, the Walnut Street corridor, the Wilmington Wetland Park, and the Southbridge neighborhood located east of the proposed Project study area. At the south end of the Project study area, proposed pedestrian and bicycle connections from the proposed street grid connect directly to existing pedestrian and bicycle connections that currently cross the river to the western Riverfront via Judy Johnson Drive and the Senator Margaret Rose Henry Bridge.

Adjacent to the eastern riverbank, a Riverwalk similar to the existing Riverwalk on the western riverbank is proposed to be built as part of the Build Alternative to provide access to this currently inaccessible riverfront. The Riverwalk would be a minimum width of 18 feet and include a dedicated eight-foot bike lane alongside a pedestrian walkway. Under the Build Alternative, connections between the east and west Riverwalks are proposed via the existing Senator Margaret Henry Rose Bridge to the south and the South Market Street bridge to the north.

Figure 2: Build Alternative Site Plan