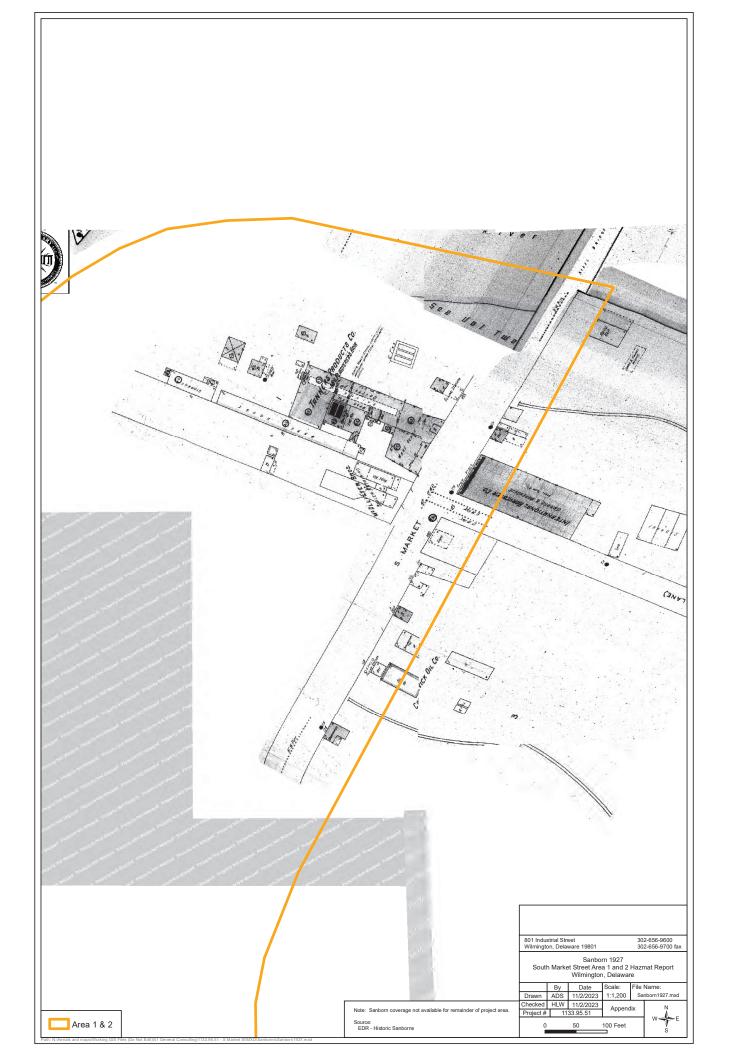

# A. Sanborn<sup>®</sup> Maps

BrightFields reviewed Sanborn<sup>®</sup> maps, which were initially created to estimate fire insurance risk, for the Project study area for the years of 1901, 1927, 1951, 1989, 1992, and 1998. Review of the Sanborn<sup>®</sup> maps focuses on the Project study area. Copies of the Sanborn<sup>®</sup> maps reviewed are included in **Appendix D** and are described in the following paragraphs.

**1927** – Map coverage for 1927 covers a similar area as the 1901 Map. The Illinois Leather Co.-Hair Works was no longer operating at the Salvation Army Site in the Northern portion of the Project study area and appeared to have been replaced by Tanners Products Co. (a manufacturer of plasterer's hair) and McAllister Bros. (boiler repairing). Some of the previous buildings on the Salvation Army Site were gone and new ones were present and the configuration and/or usage of some of the other buildings had changed. One of the new structures, which was identified as part of the McAllister Brothers business, was used as a hide house. A stable and what appeared to be a small private garage were constructed on what appears to be the City of Wilmington Site and Former Burns and McBride Site, however the Salvation Army Site boundary may run through each of those two buildings. A filling station and three large, rectangular tanks surrounded by a dike were present at the Former Burns and McBride Site. No other significant changes were evident to the northern area of the Project study area. There was no map coverage south of the Salvation Army Site.

Further to the north across the river, the shipbuilding company may no longer have been in operation since some of the former buildings were gone and did not appear be used for shipbuilding purposes. Further to the south across S. Market Street, where the Delaware Chemical Company property was previously located, the Crew Levick Oil Company was present at 118 S. Market Street. The Crew facility was improved with a filling station with two small circular gasoline tanks, and an oil house and two rectangular gasoline tanks. No other significant changes were evident to the surrounding area.

To the east of S. Market Street where the Peninsular Lumber Company was previously located was a new, large building that was identified as the International Harvester Co. and was listed as a garage and warehouse. To the north of the large building was an office with a small private garage and an unmarked structure which, was previously identified as a shed. The coal shed, lime yard and store house, which were previously visible on this adjacent property, were not present on this map. South of A Street and east of the subject property, the Jones Guthrie & Co. Carriage Works business which was present on the 1901 map was no longer in operation. Only a shed and two dilapidated structures remained on this adjoining property. There was no change to the adjacent properties to the south and west.