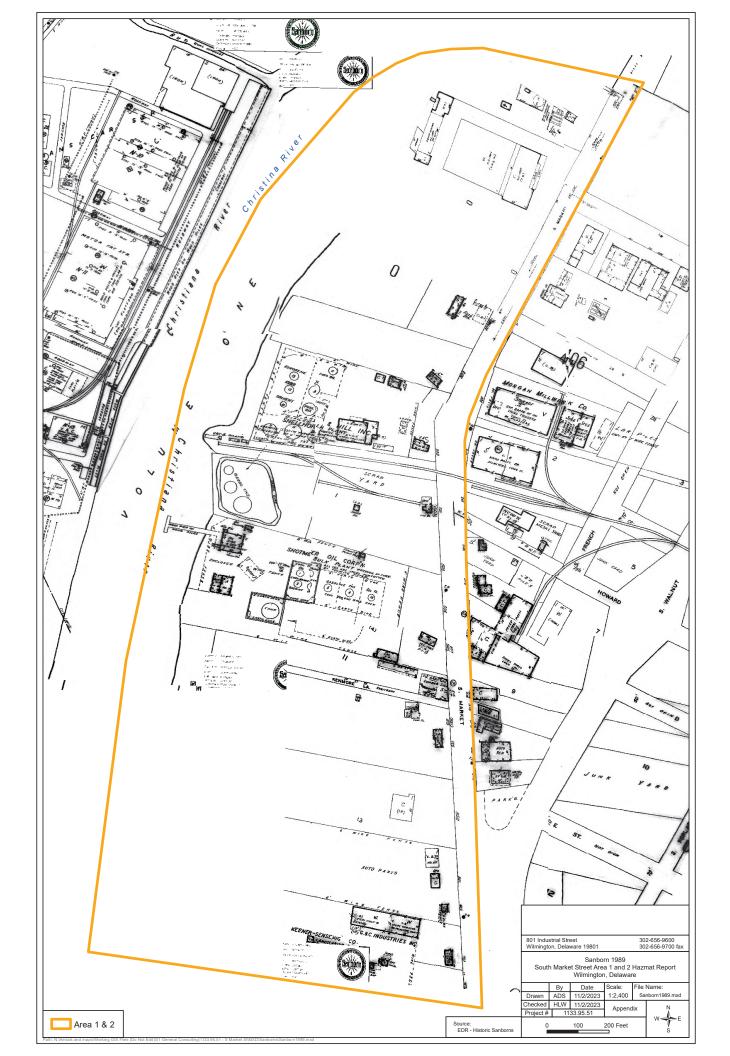

# A. Sanborn<sup>®</sup> Maps

BrightFields reviewed Sanborn<sup>®</sup> maps, which were initially created to estimate fire insurance risk, for the Project study area for the years of 1901, 1927, 1951, 1989, 1992, and 1998. Review of the Sanborn<sup>®</sup> maps focuses on the Project study area. Copies of the Sanborn<sup>®</sup> maps reviewed are included in **Appendix D** and are described in the following paragraphs.

<u>1989</u> – Map coverage was available for the majority of the Project study area including south of the Salvation Army Site. The buildings previously identified on the Salvation Army Site at 107 and 119 S. Market Street were gone. In their place were two large buildings which correspond to The Salvation Army Store/Warehouse and General Resident House buildings. The map indicated they were constructed in 1987. The filling station building previously identified on the adjacent property to the northeast at the Former Burns and McBride Site (105 S. Market Street) was gone. Several new structures were present on the Former Burns and McBride Site which were only partially visible on the map. They included a commercial building, a pump house and a large circular oil tank surrounded by a concrete dike. There also appeared to be two smaller unmarked circular tanks located in a dike next to a second dike with three

large rectangular tanks that were previously identified as gasoline tanks on the Former Burns and McBride Site. On this map, the three rectangular tanks were listed as kerosene and oil tanks.

Further south of Salvation Army Site adjacent to South Market Street was a filling station whose address was listed as 207 S. Market Street (Current Hess Retail Property/Former Merit Oil Service Station). There was no map coverage for the adjacent property (The Schwartz Property) to the west of the filling station.

The 501 S. Market Street parcel was used by Shellhorn & Hill, Inc. as a bulk petroleum plant and improved with 14 large ASTs of kerosene, gasoline, fuel oil, and solvent surrounded by earth dikes and several buildings or sheds that were used for commercial, warehouse, storage, loading, and office purposes. One of the commercial buildings was listed as vacant. The address of the buildings that were located on the 501 S. Market Street parcel were listed as 309 S. Market Street. A railroad track and a few small, vacant, and dilapidated buildings were noted on the Riebman Railroad Easement.

A scrap yard improved with an office building and scale, a shear house, and two railroad sidings was present south of the Riebman Railroad Easement at 501 and 503 S. Market Street (Also known as Delaware Compressed Steel Site). Also to the south was another bulk petroleum plant (Shotmeyer Oil Corporation, IPC/FCC Site) with several buildings, a wood pier, and eight large ASTs of gasoline and oil surrounded by earth and concrete dikes. The Christina River bordered the subject properties to the west.

South of the Shotmeyer Oil Corporation (IPC/FCC Site), two buildings were present on the Collins Site, and four buildings were present on the Lamplugh Property and one building was present on the American Tank Trailer Cleaning Co. Site. A salvage yard (Shuster's Auto Salvage Site) was present with three buildings on the parcel just south of the Lamplugh Property. The parcels just south of the Shuster's Auto Salvage Site were improved with several buildings which were labeled G&C Industries and Keener-Sensing Co. Landscaping.

To the east of S. Market Street, north of A Street, the adjacent properties appeared as vacant land. To the east of S. Market Street, south of A Street, a large commercial building appeared to have been constructed at 210 S. Market Street. Crew Levick Oil Co. and the circular gas tanks were no longer present at 118 Market Street; however, Jacobs Oil was listed. A pump rack and a concrete dike were present along with the five large rectangular gasoline tanks that were previously identified on the property. Several scrap yards and junk yards were present east of S. Market Street and south of A Street.