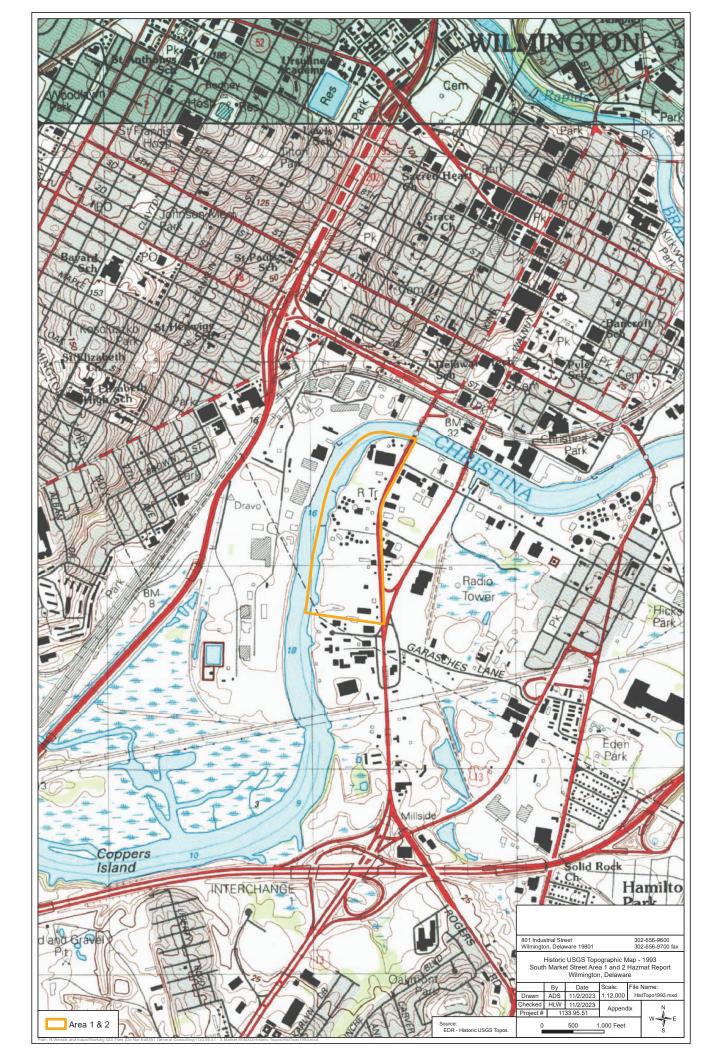

# B. Topographic Maps

BrightFields reviewed USGS topographic maps of the Project study area for the years 1904, 1906, 1919, 1942, 1948, 1967, 1987, 1993, 1997, and 2014. Copies of the topographic maps reviewed are included in **Appendix E** and are described in the following paragraphs.

# 8. USGS 7.5 Minute Series Topographic Quadrangle-Wilmington South, 1993

An additional AST may be present on the Former Burns and McBride Site. The light duty road and all of the buildings previously located on the Salvation Army Site were gone and two large buildings which correspond to the existing Salvation Army buildings were present. Some structures on the Schwartz Property appear to be gone and the formerly wooded land in the northern portion of the Shellhorn and Hill Site was no longer present.

Additional ASTs appeared to be present on the Shellhorn and Hill Site and there may have been some changes to the configuration of some of the buildings. The railroad track and building previously noted on

the Riebman Railroad Easement were gone. On the Delaware Compressed Steel Site, the railroad siding is no longer present.

Additional buildings and ASTs were constructed on the IPC/FCC Site to the south of the Shellhorn and Hill Site.

One structure located on the Collins Site, south of IPC/FCC Site, may have been reconfigured and the wooded lot previously located in the vicinity of Lamplugh Property, American Tank Trailer Cleaning Co. Site, and the Shuster's Auto Salvage Site is gone.

No other significant changes were evident to the Project study area.

The only significant change evident to the adjacent properties was to the east and north of A Street where the buildings previously located on the adjoining property were gone. To the east of S. Market Street, new buildings were constructed, some of the buildings were reconfigured and/or removed, and the railroad tracks were gone. Further to the south additional unmarked buildings were constructed.