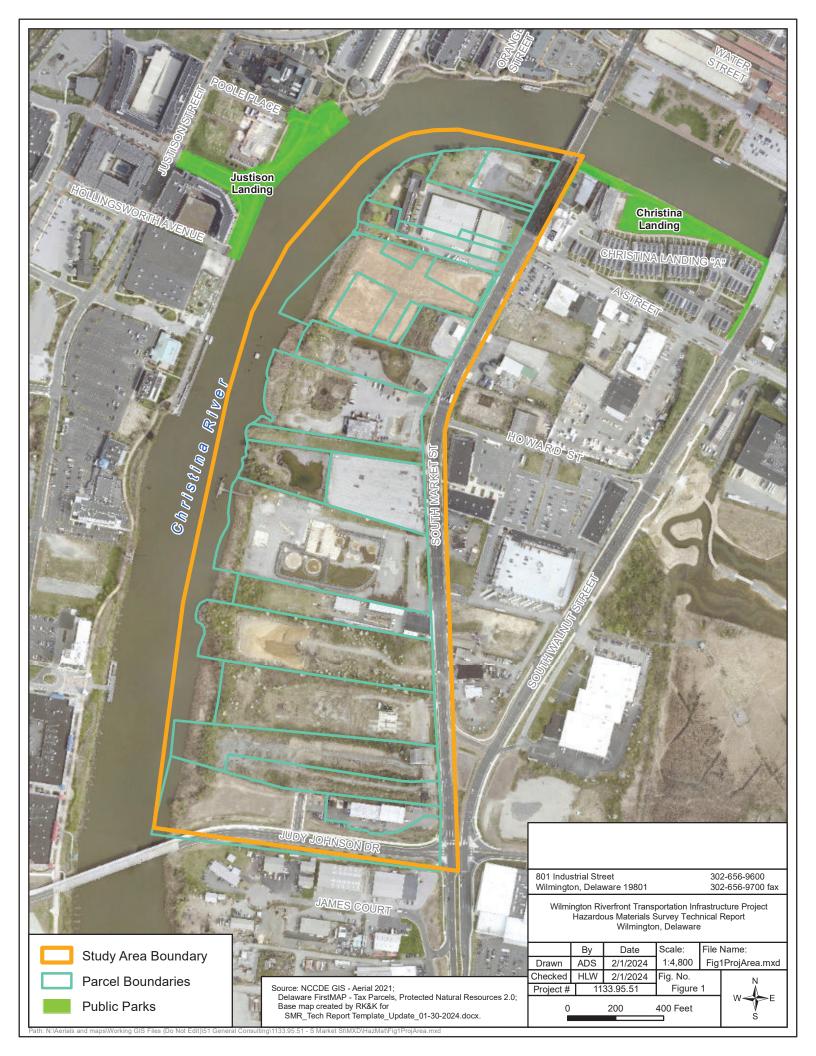

#### A. Study Area

The Project is located along the east Christina riverbank in Wilmington, New Castle County, Delaware. The Project's study area is bound by the Christina River on the north and west and by South Market Street on the east and by Judy Johnson Drive (formerly New Sweden Street) in the south (**Figure 1**).