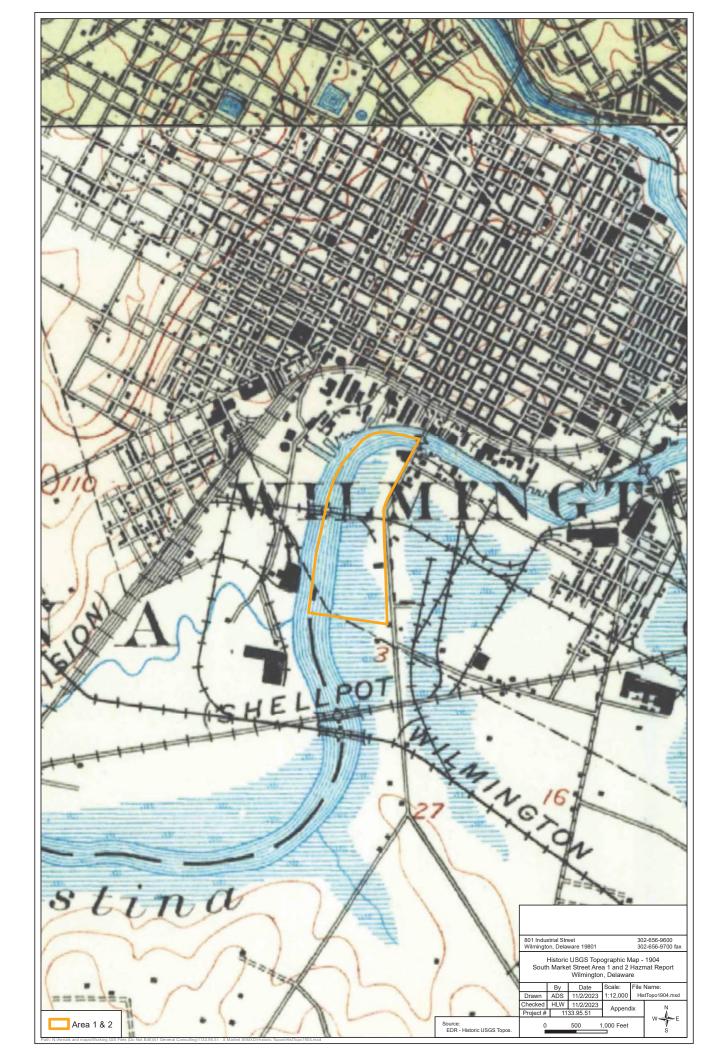

# B. Topographic Maps

BrightFields reviewed USGS topographic maps of the Project study area for the years 1904, 1906, 1919, 1942, 1948, 1967, 1987, 1993, 1997, and 2014. Copies of the topographic maps reviewed are included in **Appendix E** and are described in the following paragraphs.

#### 1. USGS 15 Minute Series Topographic Quadrangle-Wilmington, 1904

The Project study area appeared as mostly vacant land and as a submerged marsh or swamp. There was one large, unmarked, irregular-shaped structure, suspected to be a commercial or industrial building or buildings located on the northern portion of the Project study area on the Salvation Army Site that may have extended onto the Former Burns and McBride Site. Further south within the Project study area were railroad tracks which run from a bridge which crossed the Christina River and ran through the Riebman Railroad Easement to the east beyond S. Market Street. A railroad siding extended from the tracks on the Riebman Railroad Easement onto one of the adjacent properties to the south.

A large irregular-shaped building, suspected to be a commercial or industrial structure, was present south of the Riebman Railroad Easement within the Project study area. The Christina River was to the north and west. The surrounding area east of S. Market Street and south of the Project study area consisted of vacant land, submerged marsh, or swamp, and some of the area was also improved with roads, railroad tracks and what were suspected to be commercial or industrial structures.