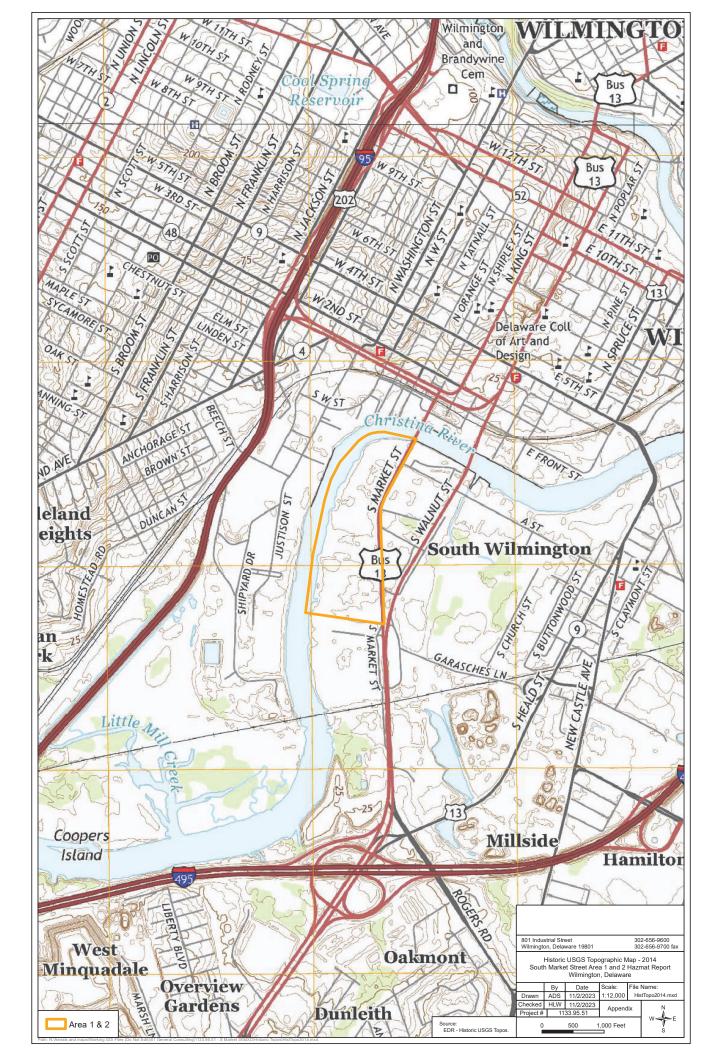

# B. Topographic Maps

BrightFields reviewed USGS topographic maps of the Project study area for the years 1904, 1906, 1919, 1942, 1948, 1967, 1987, 1993, 1997, and 2014. Copies of the topographic maps reviewed are included in **Appendix E** and are described in the following paragraphs.

#### 10. USGS 7.5 Minute Series Topographic Quadrangle-Wilmington South, 2014

No buildings were evident within the Project study area, adjacent properties, and in the surrounding area. However, the only structures depicted on the map by the USGS from this point forward are roads, schools, colleges, hospitals, fire departments, post offices, and cemeteries.