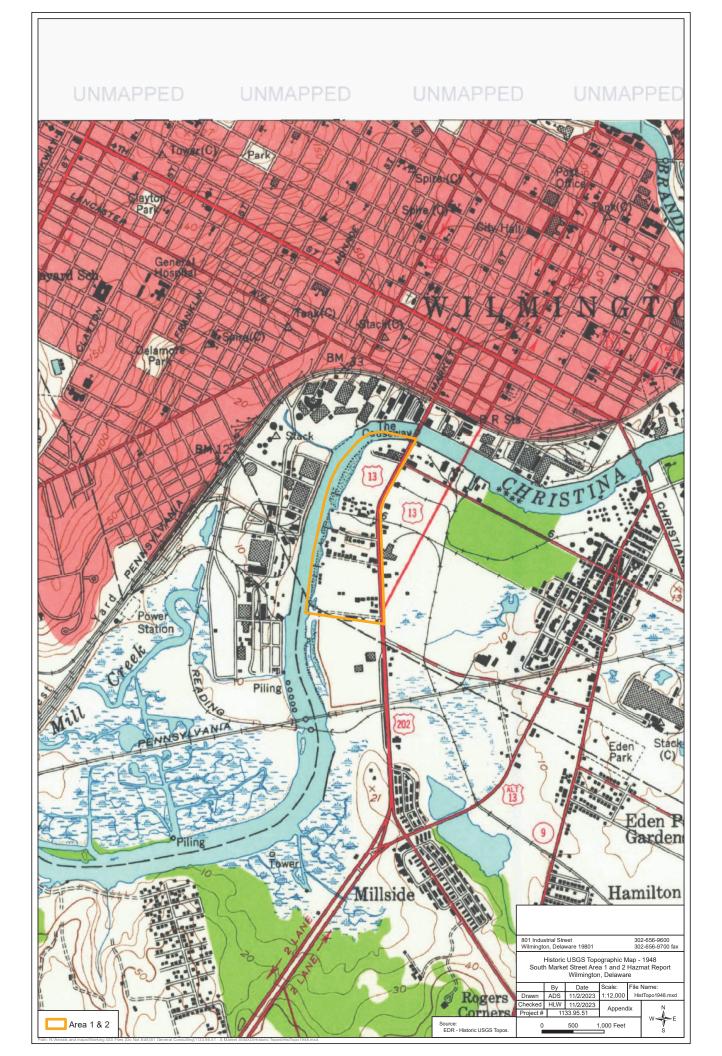

## 5. USGS 7.5 Minute Series Topographic Quadrangle-Wilmington South, 1948

A light duty road which extended from A Street onto the Salvation Army Site just south of the large building was present within the Project study area.

Additional buildings and numerous round structures, which appeared to be ASTs, were noted on the northern portion of the Shellhorn and Hill Site. The railroad tracks on the Riebman Railroad Easement end on the western portion of the property and there appeared to be one small building between the tracks and the river. The bridge which previously crossed the river was gone and across the riverfront to the west were several large new industrial buildings. The Delaware Compressed Steel Property and the IPC/FCC Site appeared to be developed with new commercial and/or industrial buildings. The IPC/FCC Site also appeared to have several ASTs. South of IPC/FCC Site several structures are present along the River and on southern properties of the Project study area. The only significant change to the adjacent properties was to the east across S. Market Street where an unmarked building appeared to have been constructed and several were removed. No other significant changes were evident to the subject properties or adjacent properties.