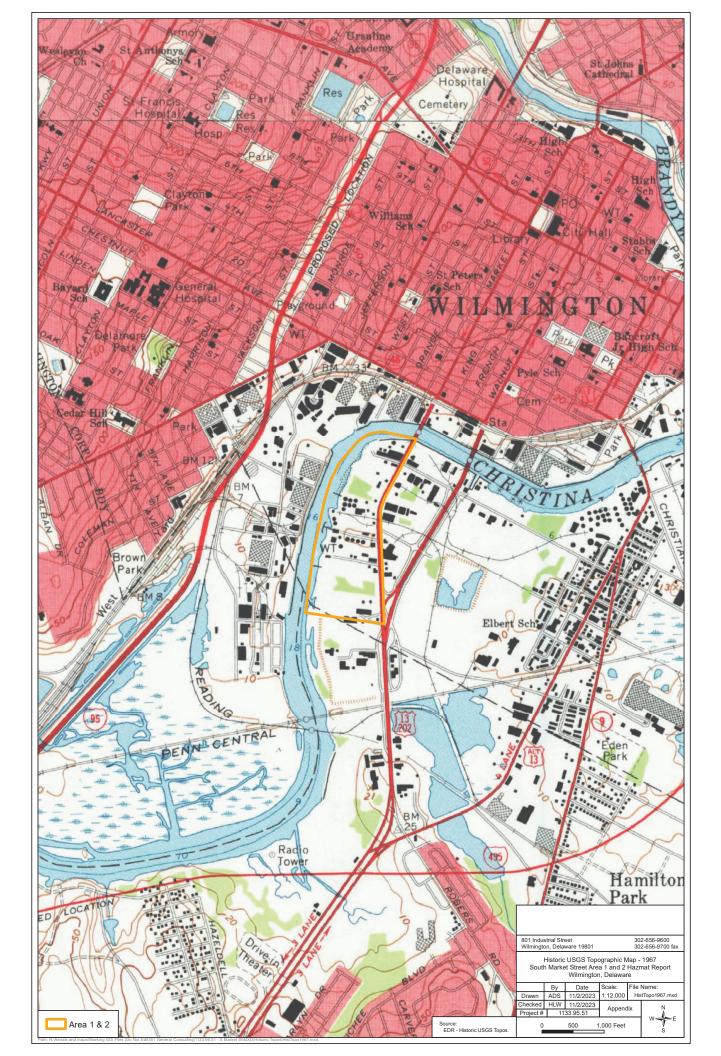

Additional buildings, ASTs, and wooded land were present on the northern portion of the Shellhorn and Hill Site. Two ASTs were constructed on the southern portion of the Shellhorn and Hill Site to the south of the Riebman Railroad Easement. A small commercial building was located on the Schwartz Property. Additional buildings and ASTs were noted on the IPC/FCC Site to the south of the Shellhorn and Hill Site. Structures that were previously present along the River and on the southern properties of the Project study area are no longer present. Wooded land is identified in the vicinity of Lamplugh Property, American Tank Trailer Cleaning Co. Site, and Shuster's Auto Salvage Site. Several structures were present on the Medori and Shuster properties. Several large commercial and/or industrial buildings and a road which appeared to correspond to Howard Street were constructed across S. Market Street to the east. Other new buildings were also noted on the adjacent properties to the east of S. Market Street. No other significant changes were evident to the subject properties or adjacent properties.