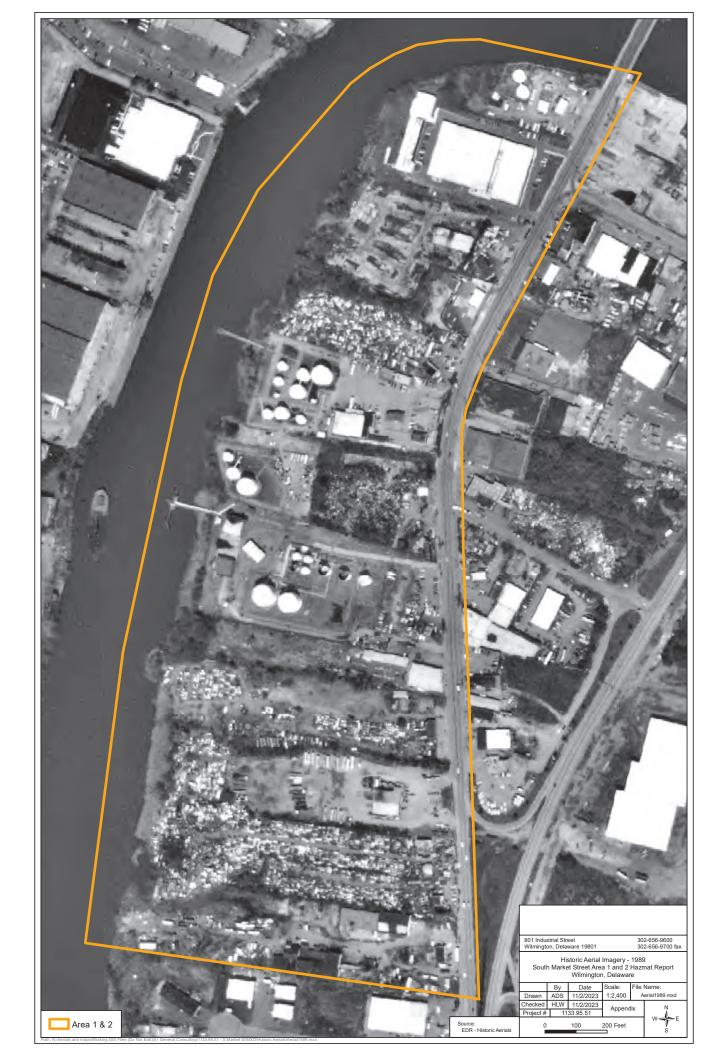

## C. Aerial Photographs

BrightFields reviewed aerial photographs of the Project study area for the years 1940, 1954, 1965, 1970, 1977, 1982, 1989, 1991,1998, 2002, 2006, 2010, 2013, and 2017. Copies of the aerial photographs reviewed are included in **Appendix F** and are described in the following paragraphs.

No other significant changes were evident to the Project study area or adjacent properties.

**1989** – The buildings previously located on the Salvation Army Site parcels were gone and in their place were the existing Salvation Army Site buildings and parking lots. The eastern portion of the Former Burns and McBride Site appeared to be used for vehicle parking.

On the adjacent parcel to the southeast at 203 S. Market Street (Merit Oil Service Station), the building appeared to have been removed and replaced with a new one. A significant number of vehicles, indicative of an auto salvage yard, were present on the northern portion of the Shellhorn and Hill Site. The railroad tracks on the Riebman Railroad Easement appeared to be gone and some materials may be stored on the western portion of the property.

The only other significant change was to properties south of the IPC/FCC Site which appeared to have increased salvage operations.

Across S. Market Street, north of A Street, all the buildings previously located on the property were gone and the land appeared to be vacant.

No other significant changes were evident to the Project study area or adjacent properties.

**1991** – No significant changes were evident to the Project study area or adjacent properties.

**1998** - The blurriness of the photograph limited any observations regarding changes to the Project study area or adjacent properties.