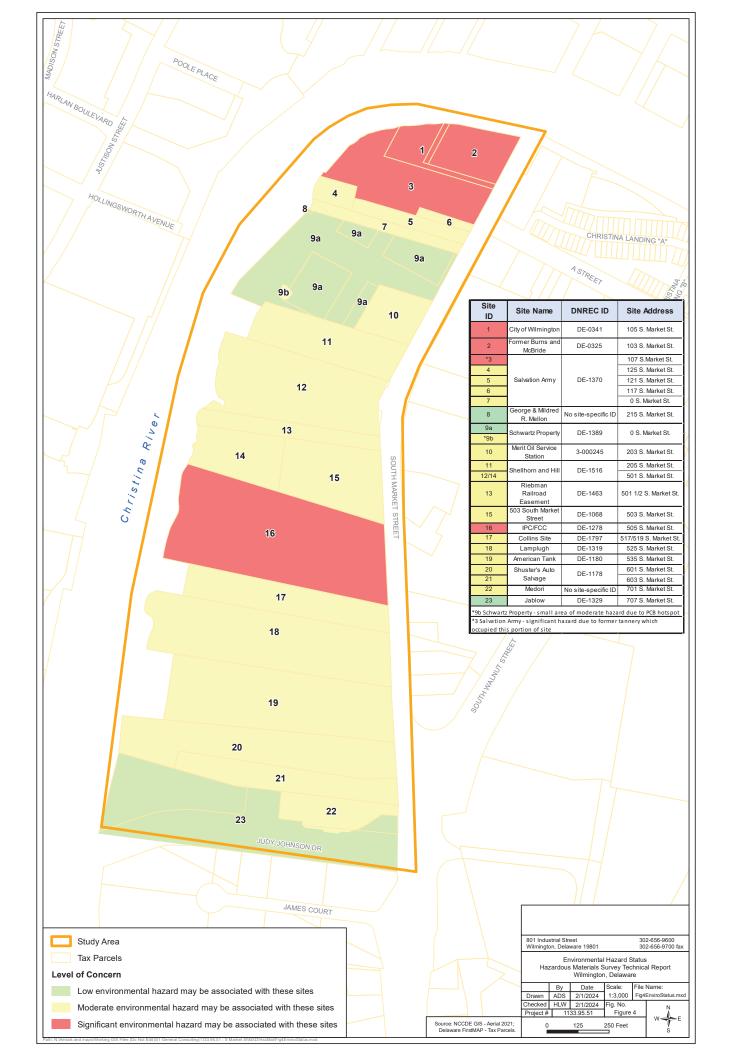

Many of the properties in the southern portion of the Project study area are also certified brownfields but they remain in their entirety (as described below) and have not been subdivided like the site names for the northern properties. For the purposes of this survey, BrightFields identified 23 potentially hazardous sites comprised of 26 tax parcels based on their historical use and location within the Project study area. The sites are identified by their DNREC site name (prior to becoming certified brownfield sites in alignment with the City of Wilmington Comprehensive Plan) or by their Site ID. The 23 sites and accompanying site information are summarized in **Table 1 in the Appendix** of this report.

# A. Database Sites Within the Project Study Area

For this evaluation, 23 sites were identified within the Project study area as shown on **Figure 3** below and listed in **Table 1 in the Appendix** of this report. Based on review of the EDR findings, 21 of the 23 sites were found to have environmental database listings. The information reviewed and potential environmental hazards are summarized in Section V.C of this report.

Figure 3: Project Limits and Study Area Tax Parcels