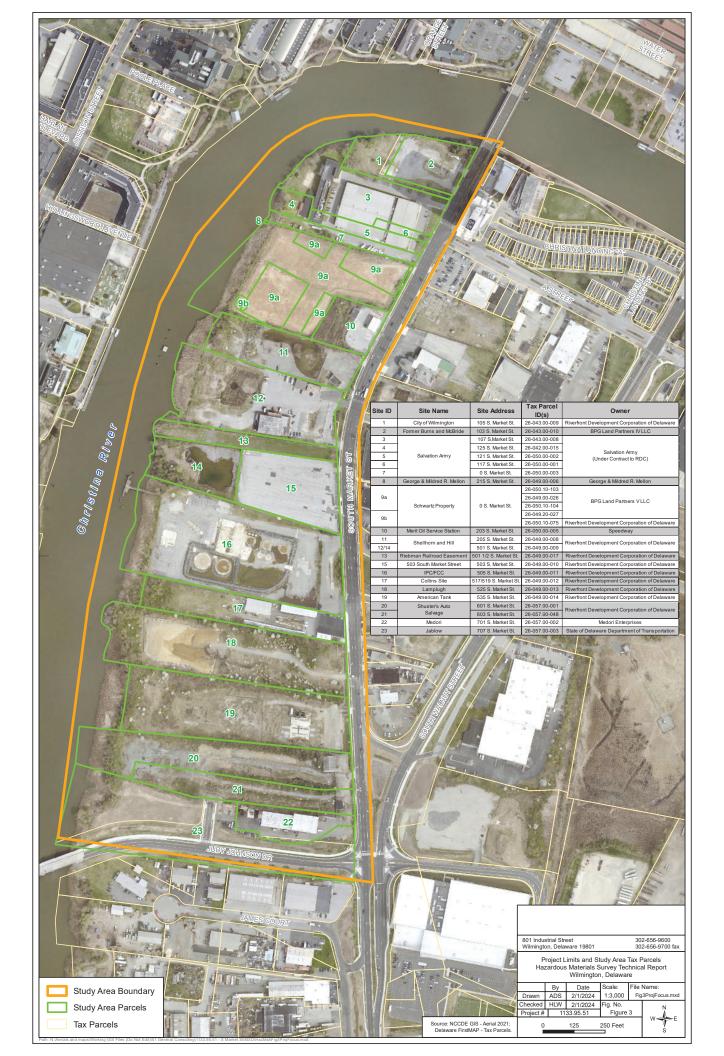

# A. Database Sites Within the Project Study Area

For this evaluation, 23 sites were identified within the Project study area as shown on **Figure 3** below and listed in **Table 1 in the Appendix** of this report. Based on review of the EDR findings, 21 of the 23 sites were found to have environmental database listings. The information reviewed and potential environmental hazards are summarized in Section V.C of this report.

Figure 3: Project Limits and Study Area Tax Parcels