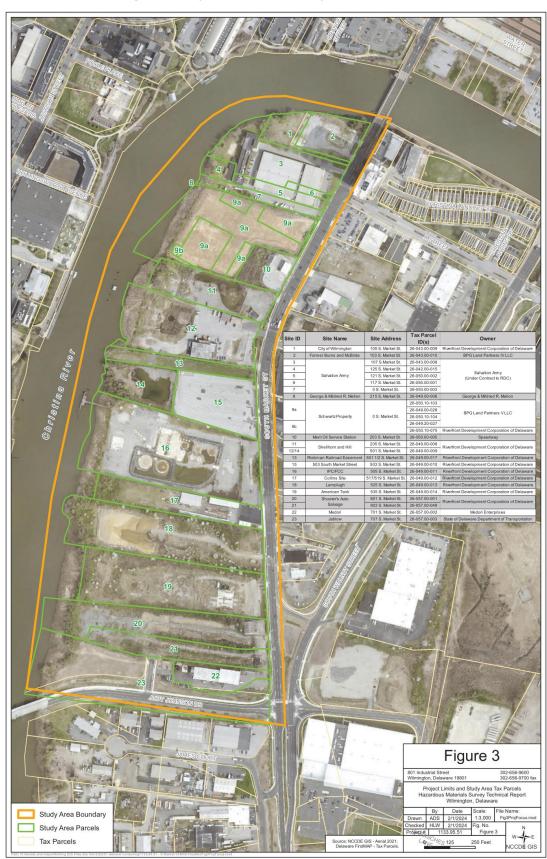

# A. Database Sites Within the Project Study Area

For this evaluation, 23 sites were identified within the Project study area as shown on **Figure 3** below and listed in **Table 1 in the Appendix** of this report. Based on review of the EDR findings, 21 of the 23 sites were found to have environmental database listings. The information reviewed and potential environmental hazards are summarized in Section V.C of this report.

Figure 3: Project Limits and Study Area Tax Parcels