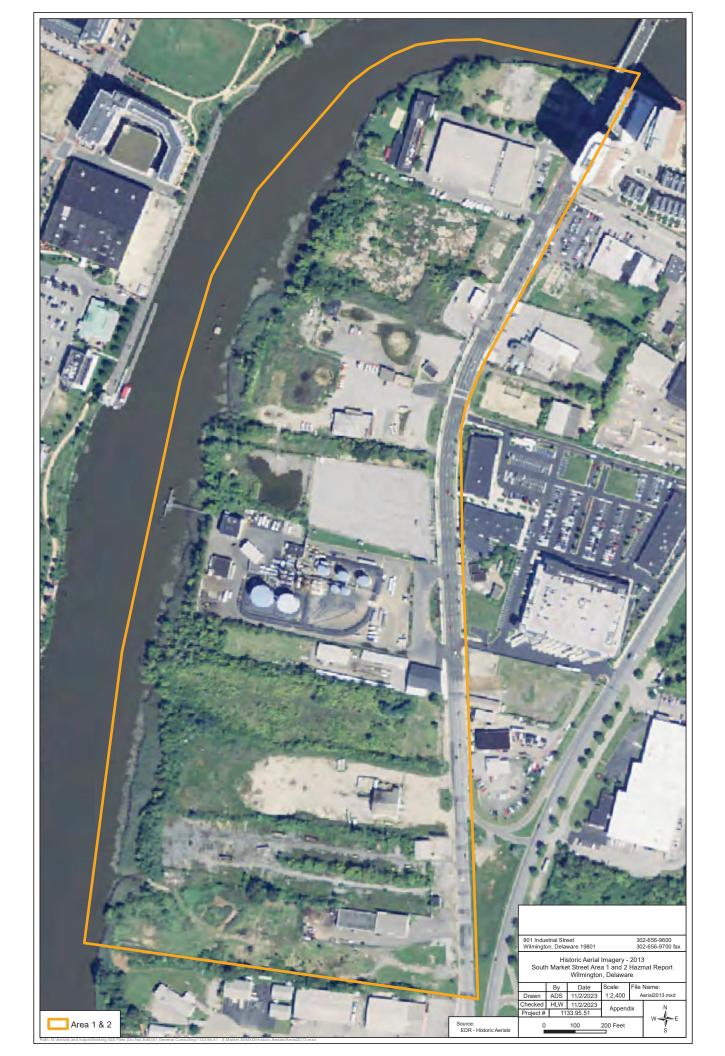

## C. Aerial Photographs

BrightFields reviewed aerial photographs of the Project study area for the years 1940, 1954, 1965, 1970, 1977, 1982, 1989, 1991,1998, 2002, 2006, 2010, 2013, and 2017. Copies of the aerial photographs reviewed are included in **Appendix F** and are described in the following paragraphs.

**2002** – No significant changes were evident to properties located in the northern portion of the Project study area. All the vehicles on the northern portion of the Shellhorn and Hill Site, which appeared to be associated with an auto salvage yard, were gone and much of that part of the property appeared to have been cleared. One of the buildings formerly located on the eastern portion of the Shellhorn and Hill Site, to the north of the Riebman Railroad Easement, was removed, as were some of the large ASTs previously visible on the western and southwestern portion of the Shellhorn and Hill Site. A path appeared to cross the western portion of the Riebman Railroad Easement and connect to a cleared area on the southwestern portion of the Shellhorn and Hill Site.