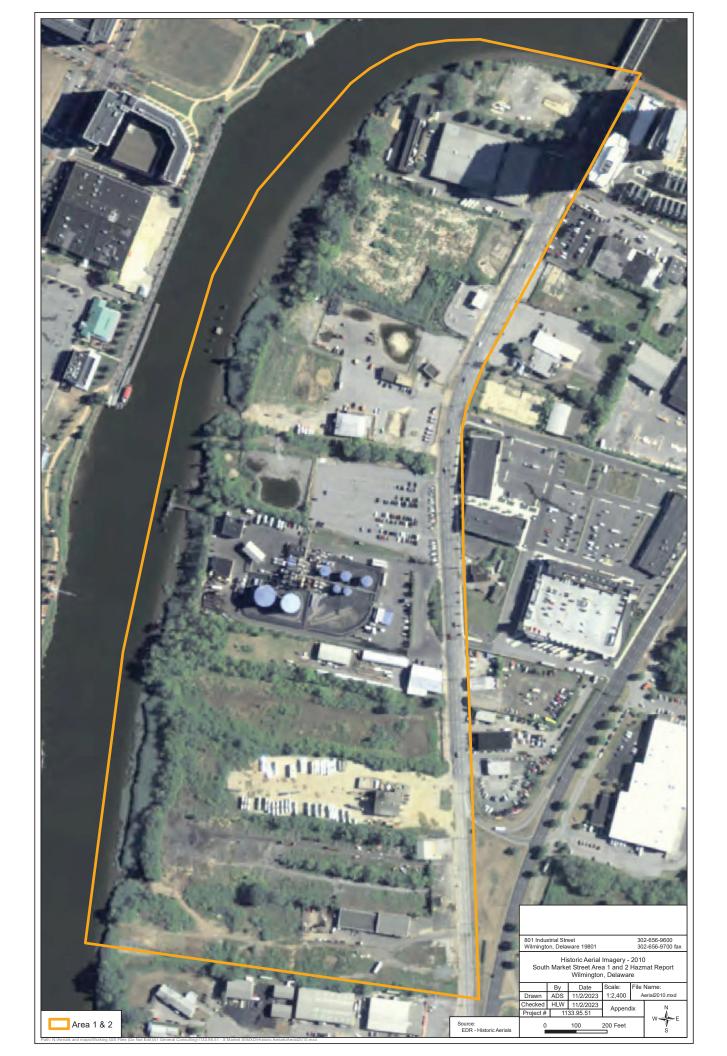

## C. Aerial Photographs

BrightFields reviewed aerial photographs of the Project study area for the years 1940, 1954, 1965, 1970, 1977, 1982, 1989, 1991,1998, 2002, 2006, 2010, 2013, and 2017. Copies of the aerial photographs reviewed are included in **Appendix F** and are described in the following paragraphs.