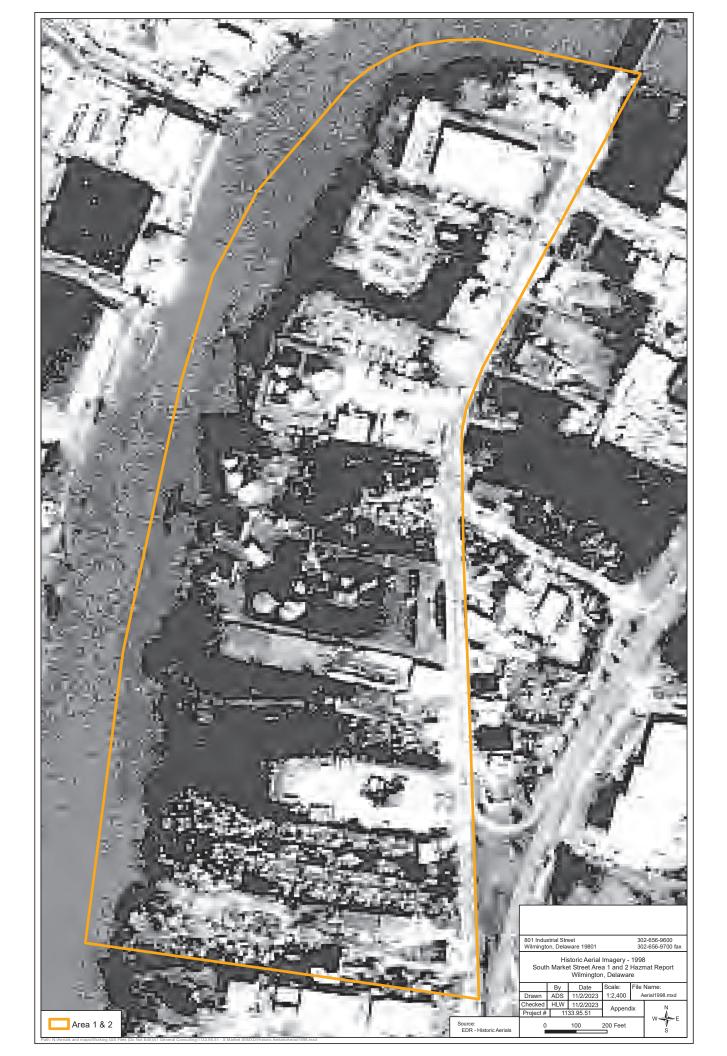

## C. Aerial Photographs

BrightFields reviewed aerial photographs of the Project study area for the years 1940, 1954, 1965, 1970, 1977, 1982, 1989, 1991,1998, 2002, 2006, 2010, 2013, and 2017. Copies of the aerial photographs reviewed are included in **Appendix F** and are described in the following paragraphs.

**1940** – Two small buildings and what appeared to be several ASTs located within a dike were present on the Former Burns and McBride Site. The eastern portion of the parcel surrounding one of the buildings along S. Market Street appeared to be cleared or graded. Part of a building seemed to be located on both the Salvation Army and the Former Burns and McBride Properties. The City of Wilmington Site was vacant land. One large and several smaller buildings were noted on the Salvation Army Site. What may have been a narrow channel or ditch leading to the adjacent Christina River was present on the northwestern portion of the Salvation Army Site. The Schwartz Property consisted of vegetated vacant land with a possible path or ditch running from the Salvation Army through the Schwartz Property. Some of the grounds south of the Salvation Army Site appeared to be disturbed, possibly where historic filling occurred, and there may have been some equipment and/or vehicles stored on the southeastern portion of the property.

Several small commercial and/or industrial buildings and several large ASTs surrounded by dikes were located on the Shellhorn and Hill Site. A pier appeared to extend west from the Shellhorn and Hill Site into the Christina River. A railroad track was present on the Riebman Railroad Easement and appeared to extend east across S. Market Street. The IPC/FCC Site to the south of the Shellhorn and Hill Site was also improved with several large commercial and/or industrial buildings, large ASTs surrounded by dike, and a pier.

The Delaware Compressed Steel Property just south of the Riebman Railroad Easement may have been developed with several small commercial buildings on the southern portion of the Site.

Several ASTs, surrounded by a dike, were present south of the IPC/FCC Site and an additional pier extended into the Christina River. Land further to the south, in the vicinity of the Lamplugh Property, American Tank Trailer Cleaning Co. Site, Shuster's Auto Salvage Site, Medori, and Jablow properties, appeared mostly vacant with several building structures present and evidence of grading and disturbed land possibly where historic filling occurred.

Land east across S. Market Street was mostly vacant land with some buildings, a railroad track and possible salvage yard or storage operations were present.

**1954** –The small building previously located on eastern portion of the Former Burns and McBride Site was gone and another small building was present to the west of where the former building was located. A large round AST was also present inside a newly constructed dike on the parcel. The Salvation Army Site and City of Wilmington Site appear to have an increase in vegetation and several new buildings which were constructed to the south of Salvation Army Site.

The northern portion of the Shellhorn and Hill Site appeared to be wooded and additional buildings and ASTs were visible on the Site. At least one small commercial or industrial building appeared to have been constructed on the Delaware Compressed Steel Site to the south of the Riebman Railroad Easement. The scrap yard business may have been in operation on the Delaware Compressed Steel Property in this photograph.

Additional ASTs were visible on the IPC/FCC Site to the south of the Shellhorn and Hill Site.

Parcels located South of the IPC/FCC Site appear to have increased vegetation and more defined roads running through the vegetated areas of the properties. Salvage yard operations and several new buildings could be present on the Jablow Property and Shuster's Auto Salvage Site.

Several large commercial and/or industrial buildings were present across S. Market Street to the east. Across the river to the west, several large industrial buildings were constructed. No other significant changes were evident to the Project study area or adjacent properties.