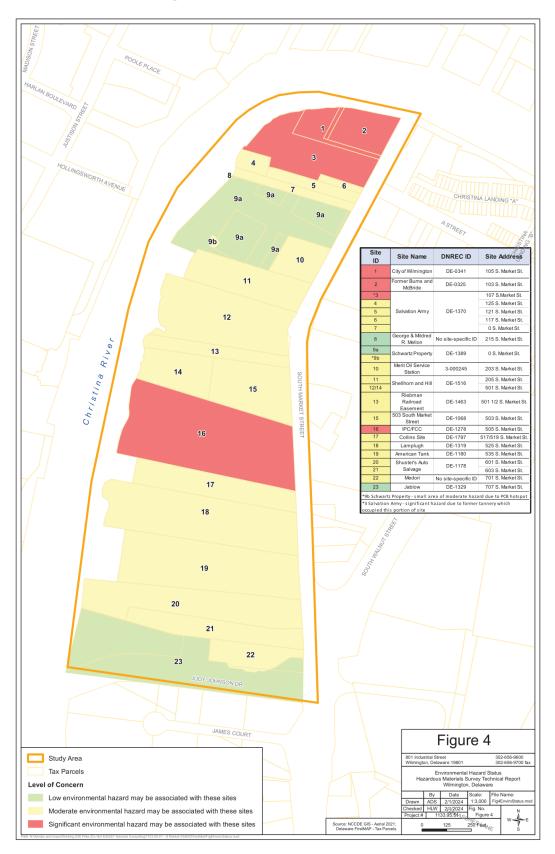

Many of the properties in the southern portion of the Project study area are also certified brownfields but they remain in their entirety (as described below) and have not been subdivided like the site names for the northern properties. For the purposes of this survey, BrightFields identified 23 potentially hazardous sites comprised of 26 tax parcels based on their historical use and location within the Project study area. The sites are identified by their DNREC site name (prior to becoming certified brownfield sites in alignment with the City of Wilmington Comprehensive Plan) or by their Site ID. The 23 sites and accompanying site information are summarized in **Table 1 in the Appendix** of this report.