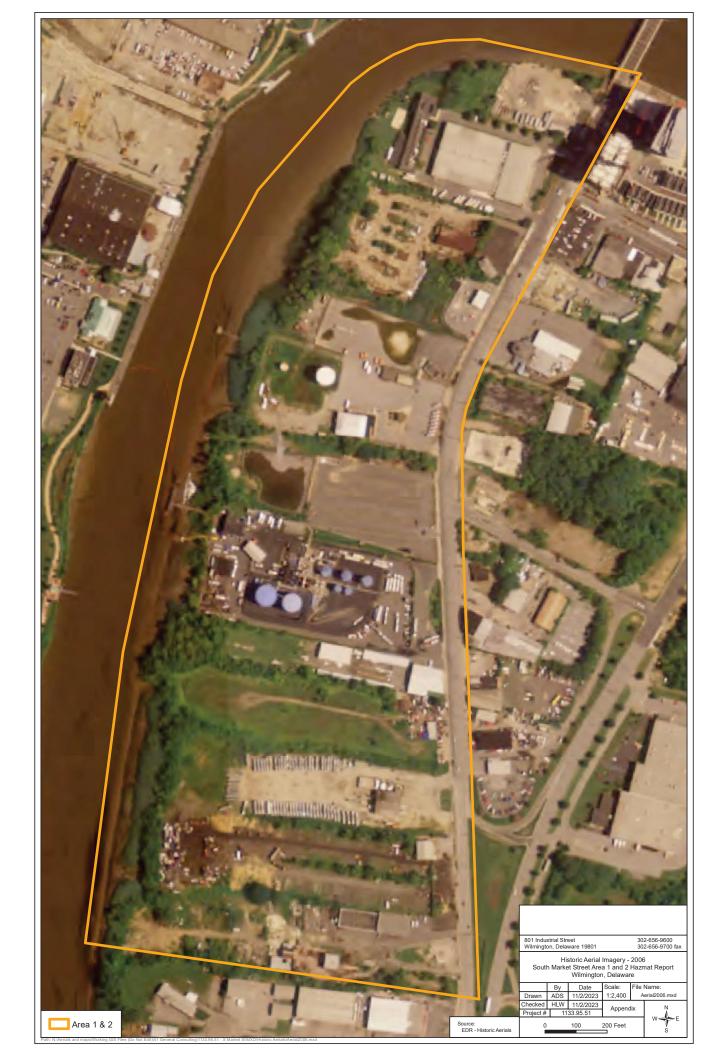

## C. Aerial Photographs

BrightFields reviewed aerial photographs of the Project study area for the years 1940, 1954, 1965, 1970, 1977, 1982, 1989, 1991,1998, 2002, 2006, 2010, 2013, and 2017. Copies of the aerial photographs reviewed are included in **Appendix F** and are described in the following paragraphs.