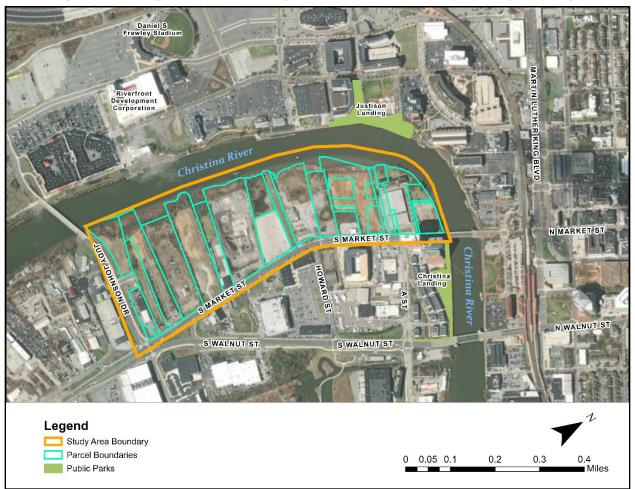

#### A. Study Area

The Project is located along the east Christina riverbank in Wilmington, New Castle County, Delaware. The Project's study area is bound by the Christina River on the north and west and by South Market Street on the east and by Judy Johnson Drive (formerly New Sweden Street) in the south (**Figure 1**).

The Christina riverbank on the western and northern boundary of the Project study area is marshy and largely inaccessible. Significant differences of elevation between the high and low tide conditions have created a mud flat condition along the northern and western edges of the site Project study area South Market Street, the eastern project border, is a one-way, four-lane arterial road that extends 0.57 miles along the study area.