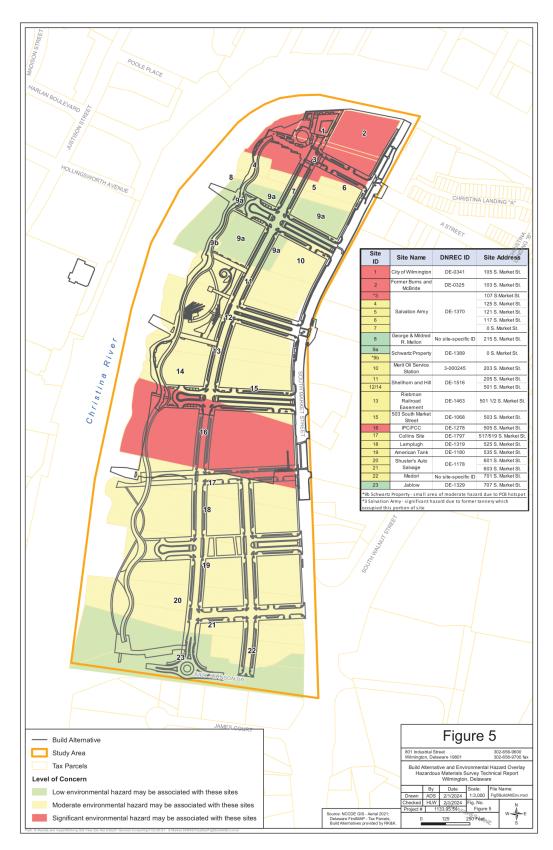

# A. Database Sites Within the Project Study Area

For this evaluation, 23 sites were identified within the Project study area as shown on **Figure 3** below and listed in **Table 1 in the Appendix** of this report. Based on review of the EDR findings, 21 of the 23 sites were found to have environmental database listings. The information reviewed and potential environmental hazards are summarized in Section V.C of this report.

Figure 3: Project Limits and Study Area Tax Parcels