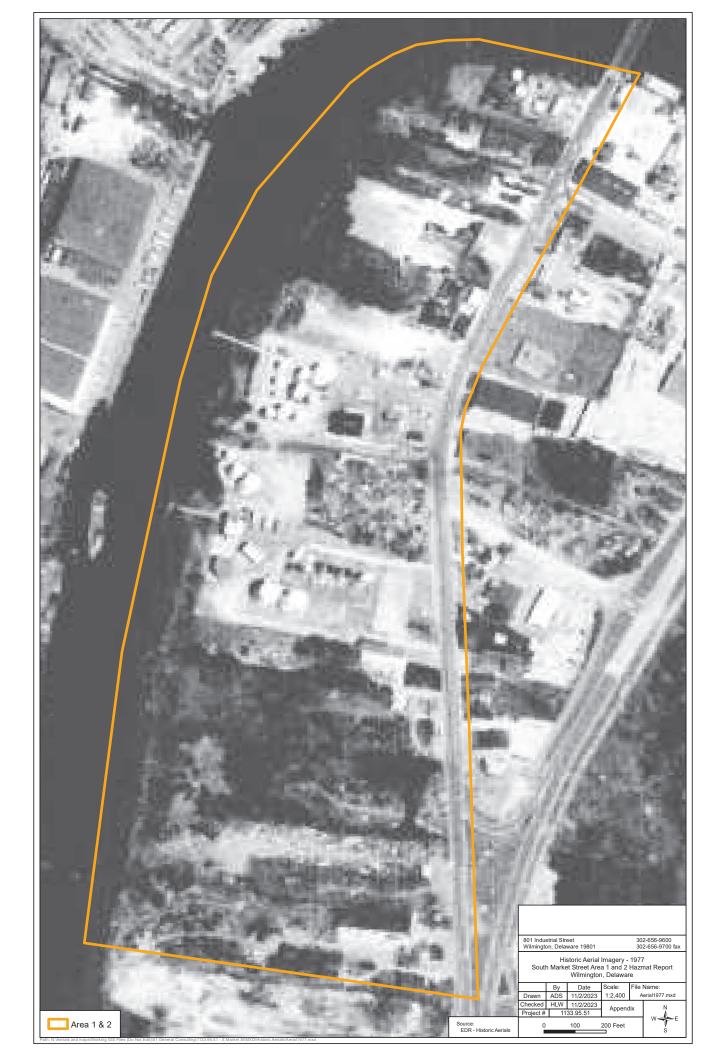

## C. Aerial Photographs

BrightFields reviewed aerial photographs of the Project study area for the years 1940, 1954, 1965, 1970, 1977, 1982, 1989, 1991,1998, 2002, 2006, 2010, 2013, and 2017. Copies of the aerial photographs reviewed are included in **Appendix F** and are described in the following paragraphs.

**1977-** The blurriness of the photograph limited any observations regarding changes to the Project study area or adjacent properties.

**1982** – The two small buildings and a portion of the large building on the Salvation Army Site appeared to be gone and some of the land was vacant. Several large piles of stored material, with rows between them, were visible on the Schwartz Property. On the adjacent parcel to the southeast at 203 S. Market Street (Merit Oil Service Station), a white rectangular structure which may be a canopy over a gas dispenser island was noted. To the south of the Schwartz Property, the northern portion of the Shellhorn and Hill Site has been cleared. It appeared as partially paved and non-vegetated land with numerous vehicles parked on it. The southern portion of the Shellhorn and Hill Site also appeared to be non-vegetated and used to store materials or vehicles.