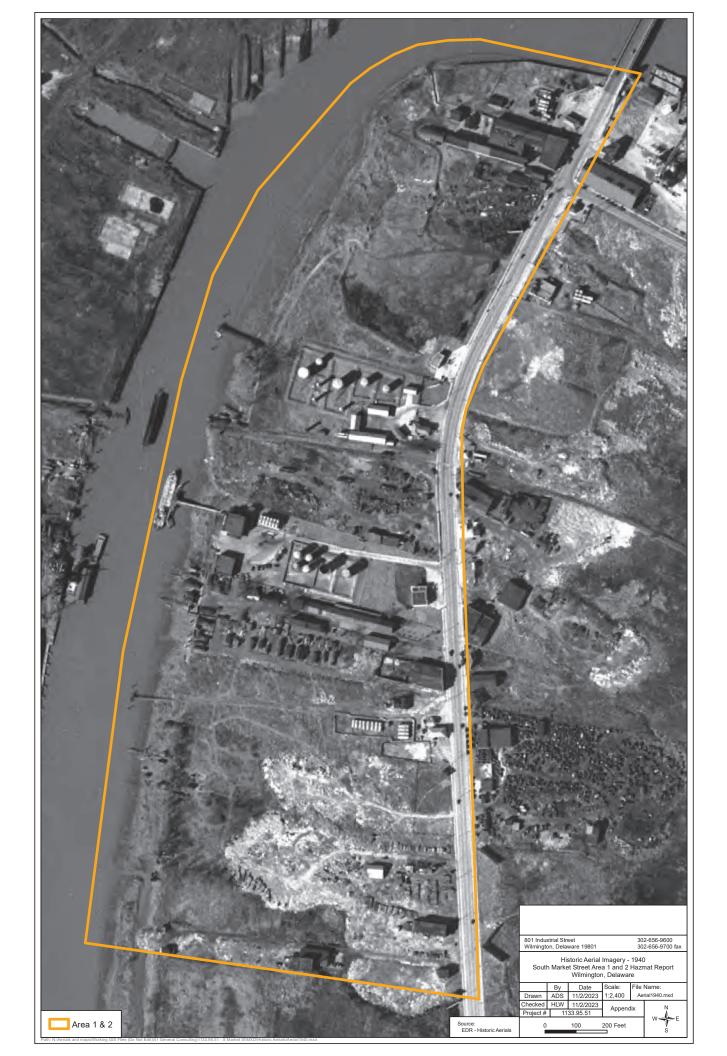

## C. Aerial Photographs

BrightFields reviewed aerial photographs of the Project study area for the years 1940, 1954, 1965, 1970, 1977, 1982, 1989, 1991,1998, 2002, 2006, 2010, 2013, and 2017. Copies of the aerial photographs reviewed are included in **Appendix F** and are described in the following paragraphs.

**1940** – Two small buildings and what appeared to be several ASTs located within a dike were present on the Former Burns and McBride Site. The eastern portion of the parcel surrounding one of the buildings along S. Market Street appeared to be cleared or graded. Part of a building seemed to be located on both the Salvation Army and the Former Burns and McBride Properties. The City of Wilmington Site was vacant land. One large and several smaller buildings were noted on the Salvation Army Site. What may have been a narrow channel or ditch leading to the adjacent Christina River was present on the northwestern portion of the Salvation Army Site. The Schwartz Property consisted of vegetated vacant land with a possible path or ditch running from the Salvation Army through the Schwartz Property. Some of the grounds south of the Salvation Army Site appeared to be disturbed, possibly where historic filling occurred, and there may have been some equipment and/or vehicles stored on the southeastern portion of the property.

Several small commercial and/or industrial buildings and several large ASTs surrounded by dikes were located on the Shellhorn and Hill Site. A pier appeared to extend west from the Shellhorn and Hill Site into the Christina River. A railroad track was present on the Riebman Railroad Easement and appeared to extend east across S. Market Street. The IPC/FCC Site to the south of the Shellhorn and Hill Site was also improved with several large commercial and/or industrial buildings, large ASTs surrounded by dike, and a pier.

The Delaware Compressed Steel Property just south of the Riebman Railroad Easement may have been developed with several small commercial buildings on the southern portion of the Site.

Several ASTs, surrounded by a dike, were present south of the IPC/FCC Site and an additional pier extended into the Christina River. Land further to the south, in the vicinity of the Lamplugh Property, American Tank Trailer Cleaning Co. Site, Shuster's Auto Salvage Site, Medori, and Jablow properties, appeared mostly vacant with several building structures present and evidence of grading and disturbed land possibly where historic filling occurred.

Land east across S. Market Street was mostly vacant land with some buildings, a railroad track and possible salvage yard or storage operations were present.

**1954** –The small building previously located on eastern portion of the Former Burns and McBride Site was gone and another small building was present to the west of where the former building was located. A large round AST was also present inside a newly constructed dike on the parcel. The Salvation Army Site and City of Wilmington Site appear to have an increase in vegetation and several new buildings which were constructed to the south of Salvation Army Site.