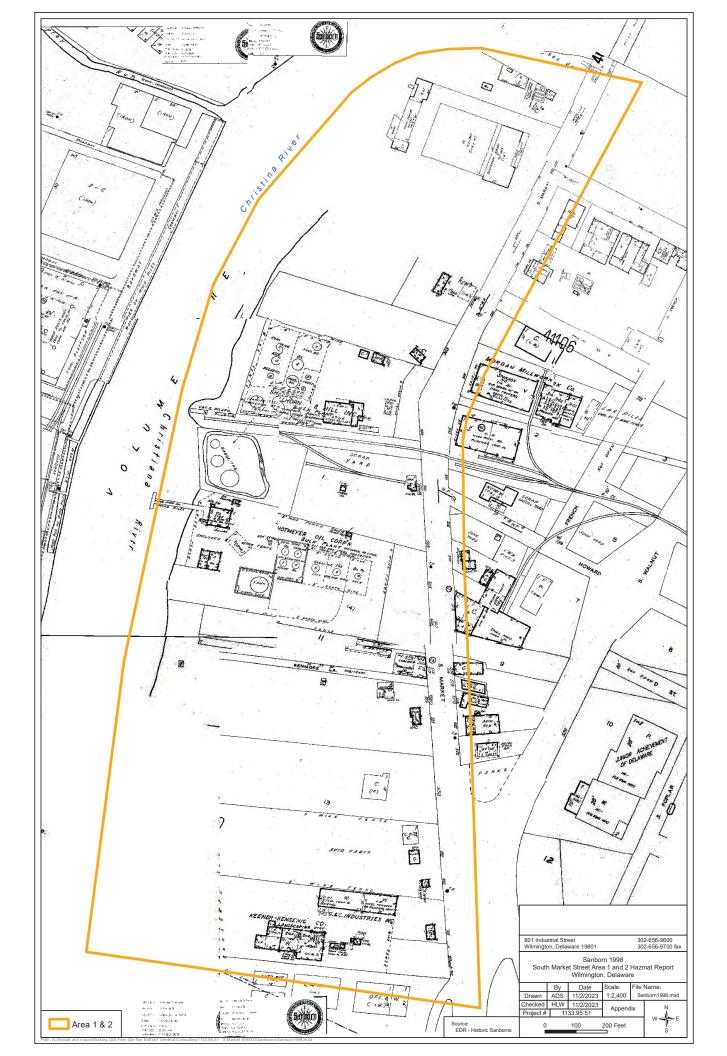

# A. Sanborn<sup>®</sup> Maps

BrightFields reviewed Sanborn<sup>®</sup> maps, which were initially created to estimate fire insurance risk, for the Project study area for the years of 1901, 1927, 1951, 1989, 1992, and 1998. Review of the Sanborn<sup>®</sup> maps focuses on the Project study area. Copies of the Sanborn<sup>®</sup> maps reviewed are included in **Appendix D** and are described in the following paragraphs.

**<u>1998</u>** – Map coverage for 1998 covered the same area within the Project study area as the 1992 Map. The only significant change to the Project study area was the formerly vacant commercial building on the Shellhorn and Hill Site appeared to have been removed. No other significant changes were evident to the Project study area, adjacent properties, and surrounding area.