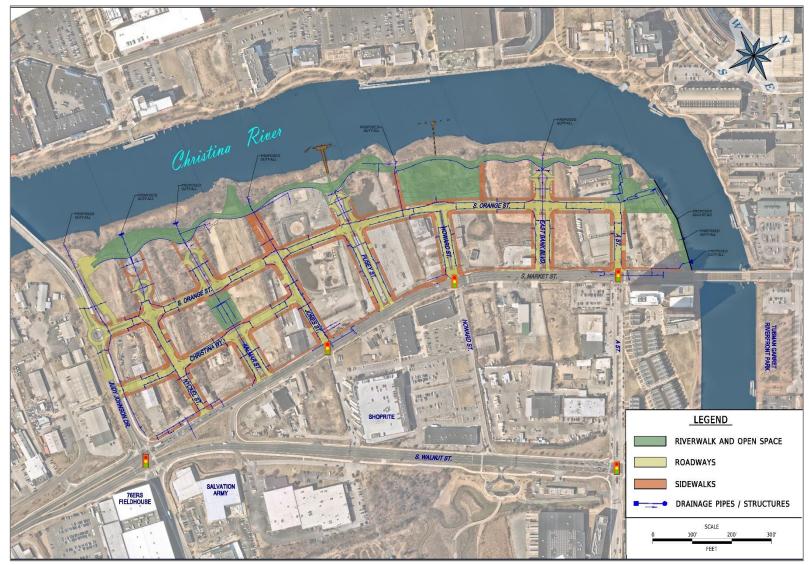

#### 2. Build Alternative

The Build Alternative proposes to construct transportation infrastructure improvements for the South Market Street Riverfront East area of the City. The Build Alternative proposes an expanded road network branching from South Market Street towards the Christina River and replicating the downtown Wilmington grid system in the Project study area (**Figure 2**). Infrastructure improvements are proposed to create continuity of intersection type / spacing and provide key points of access into the Project study area.

The proposed street grid is a balance of defining buildable parcels as well as appropriate infrastructure access for vehicles (local, commuter, public transportation), pedestrians, and bicyclists and will include on street parking. The proposed grid considers major circulation movements, creating three east-west and evenly spaced signalized movements across South Market Street, and connecting the major north-south Market Street and Walnut Street corridors to Orange Street within the limits of the Project study area (from north to south: at A Street, Howard Street, and Jones Street).

Pedestrian routes were also considered while laying out the proposed grid. The Build Alternative proposes to include pedestrian and cyclist accommodations on new roadways and a new set of pedestrian and bicycle pathways that connect to the existing network of pathways surrounding the Project study area (shown in orange in **Figure 2**). The proposed location of the east-west movements at A Street and Howard Street provides direct pedestrian access to and from the South Market Street Bridge, the Walnut Street corridor, the Wilmington Wetland Park, and the Southbridge neighborhood located east of the proposed Project study area. At the south end of the Project study area, proposed pedestrian and bicycle connections from the proposed street grid connect directly to existing pedestrian and bicycle connections that currently cross the river to the western Riverfront via Judy Johnson Drive and the Senator Margaret Rose Henry Bridge.

Adjacent to the eastern riverbank, a Riverwalk similar to the existing Riverwalk on the western riverbank is proposed to be built as part of the Build Alternative to provide access to this currently inaccessible riverfront. The Riverwalk would be a minimum width of 18 feet and include a dedicated eight-foot bike lane alongside a pedestrian walkway. Under the Build Alternative, connections between the east and west Riverwalks are proposed via the existing Senator Margaret Henry Rose Bridge to the south and the South Market Street bridge to the north.

Figure 2: Build Alternative Site Plan