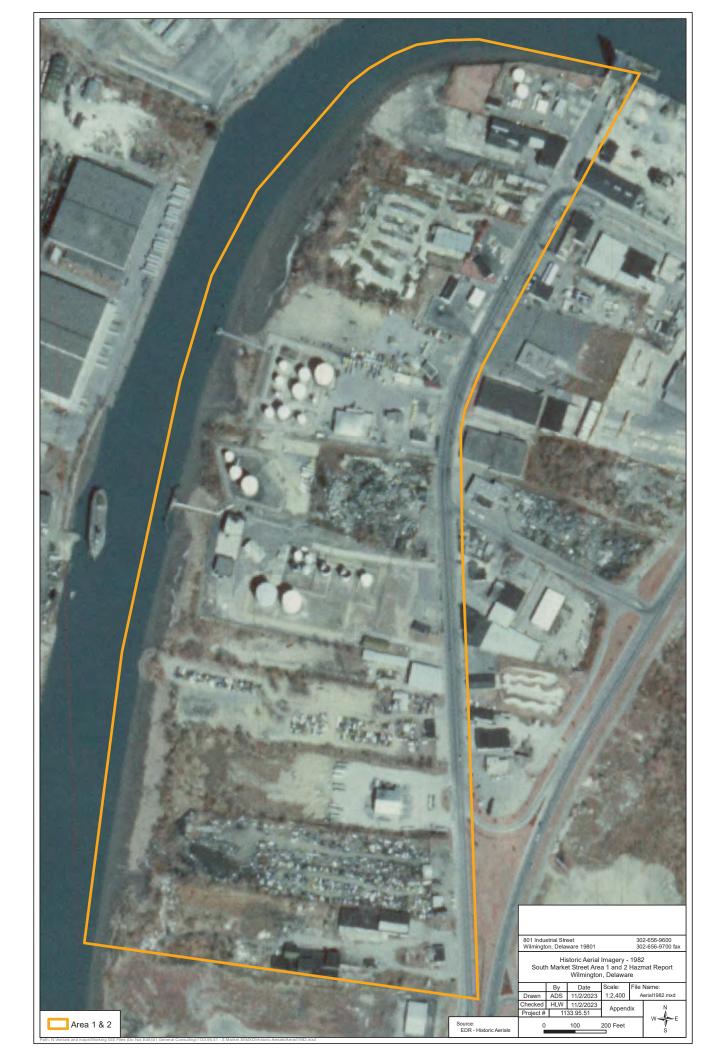

## C. Aerial Photographs

BrightFields reviewed aerial photographs of the Project study area for the years 1940, 1954, 1965, 1970, 1977, 1982, 1989, 1991,1998, 2002, 2006, 2010, 2013, and 2017. Copies of the aerial photographs reviewed are included in **Appendix F** and are described in the following paragraphs.

**1977-** The blurriness of the photograph limited any observations regarding changes to the Project study area or adjacent properties.

**1982** – The two small buildings and a portion of the large building on the Salvation Army Site appeared to be gone and some of the land was vacant. Several large piles of stored material, with rows between them, were visible on the Schwartz Property. On the adjacent parcel to the southeast at 203 S. Market Street (Merit Oil Service Station), a white rectangular structure which may be a canopy over a gas dispenser island was noted. To the south of the Schwartz Property, the northern portion of the Shellhorn and Hill Site has been cleared. It appeared as partially paved and non-vegetated land with numerous vehicles parked on it. The southern portion of the Shellhorn and Hill Site also appeared to be non-vegetated and used to store materials or vehicles.