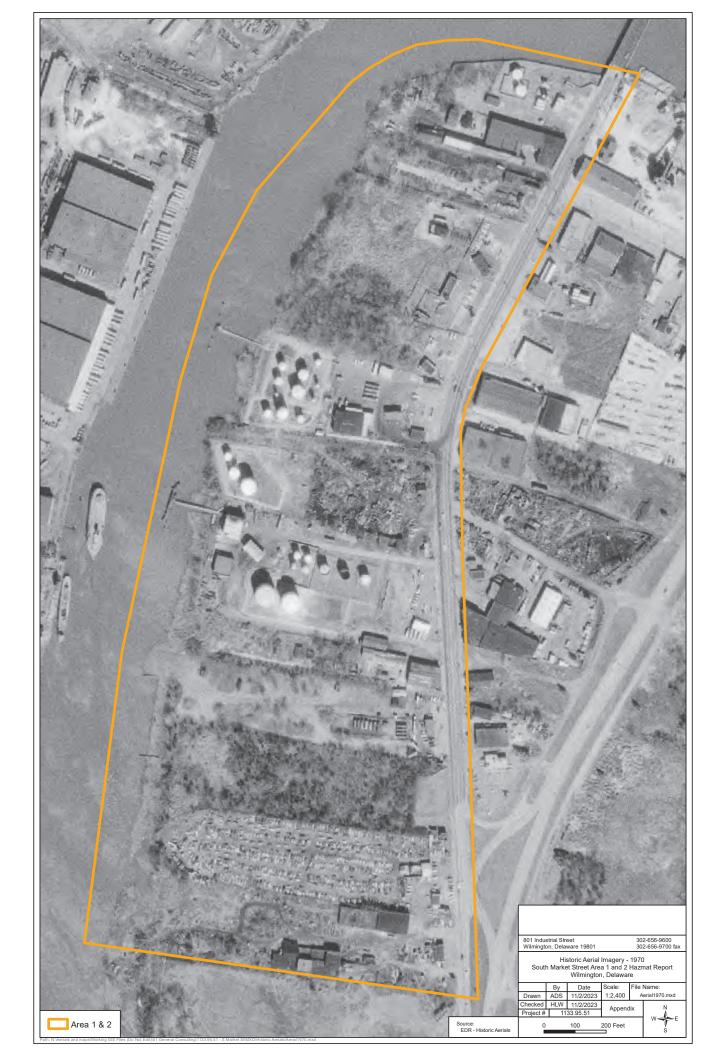

A small building was constructed on adjacent property to the east of S. Market Street, south of A Street. Some of the former buildings previously on the properties to the east across S. Market Street were gone and they also appeared to have been used as a scrap yard and/or junk yard. No other significant changes were evident to the Project study area or adjacent properties. **1970** – The previously cleared or graded area that was present on the western portion of the Salvation Army parcel was not as prominent in this photograph. The area appeared to be used for storage of vehicles, supplies, or equipment. Material storage was noted on the Schwartz Property.

An additional large AST was visible on the southern portion of the Shellhorn and Hill Site. No significant changes were evident to the Delaware Compressed Steel Property, IPC/FCC Site, Collins Site, Lamplugh Property, or American Tank Trailer Cleaning Co. Site. An increase of auto salvage and/or auto storage operations was present at the Shuster's Auto Salvage Site. There appeared to be less defined paths/roadways and vehicles present on the Jablow and Medori properties.

Additions to existing buildings and/or new ones were observed on the adjacent properties to the east of S. Market Street, south of A Street. One of the formerly vacant adjacent properties to the east of S. Market Street was commercially developed with a large building. No other significant changes were evident to the Project study area or adjacent properties.