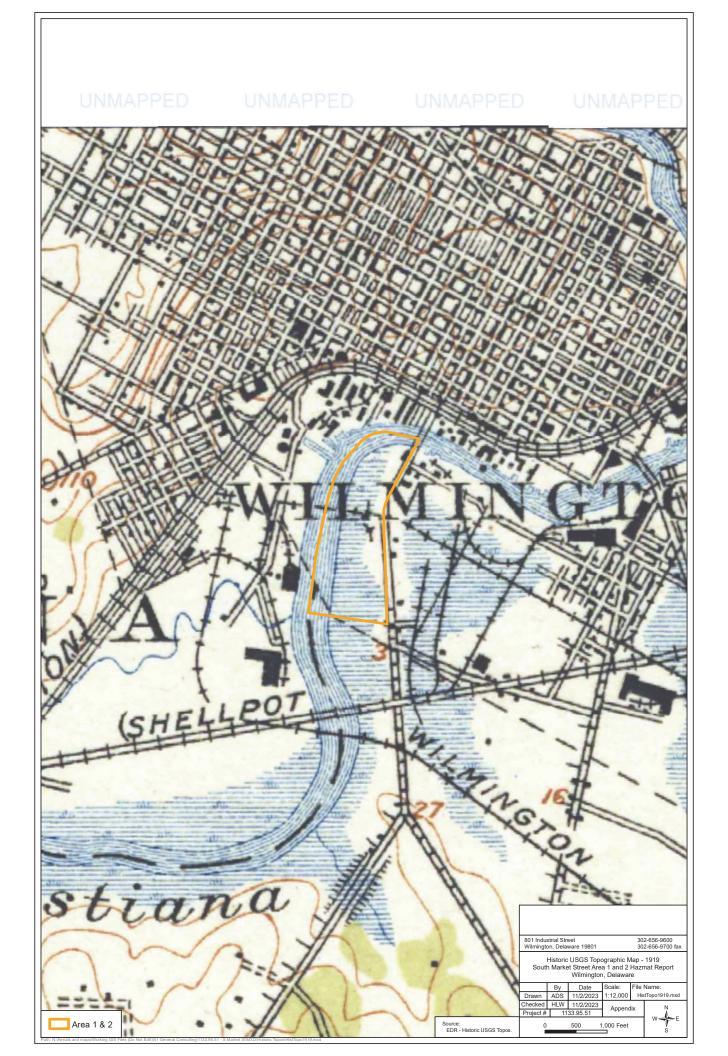

#### 3. USGS 15 Minute Series Topographic Quadrangle-Wilmington, 1919

The only significant change evident to the northern portion of the Project study area was some of the former buildings on the Salvation Army Site may have been demolished since the size and shape of the structure on the property appeared to be smaller than the structure on the 1906 map.

In addition, the size and shape of the buildings on the Former Burns and McBride Site to the north appeared to be smaller and the building located south of the Delaware Compressed Steel Site on the Shellhorn and Hill Site was gone.

No other significant changes were evident to the Project study area or surrounding area.