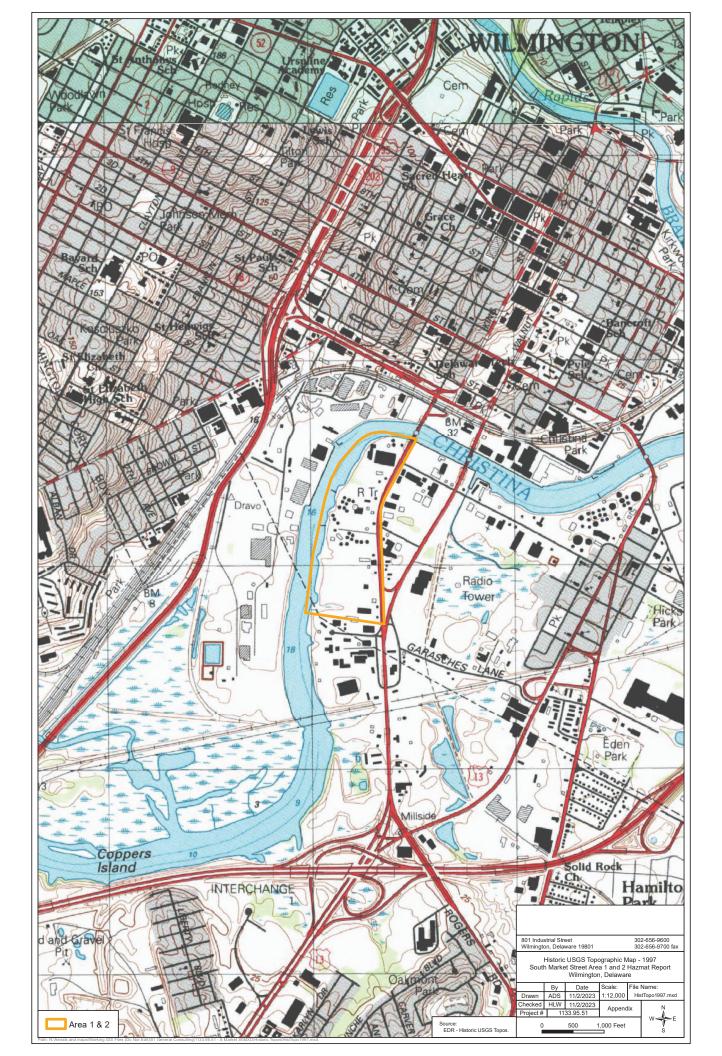

# B. Topographic Maps

BrightFields reviewed USGS topographic maps of the Project study area for the years 1904, 1906, 1919, 1942, 1948, 1967, 1987, 1993, 1997, and 2014. Copies of the topographic maps reviewed are included in **Appendix E** and are described in the following paragraphs.

#### 9. USGS 7.5 Minute Series Topographic Quadrangle-Wilmington South, 1997

No significant changes are evident to the Project study area or surrounding area.