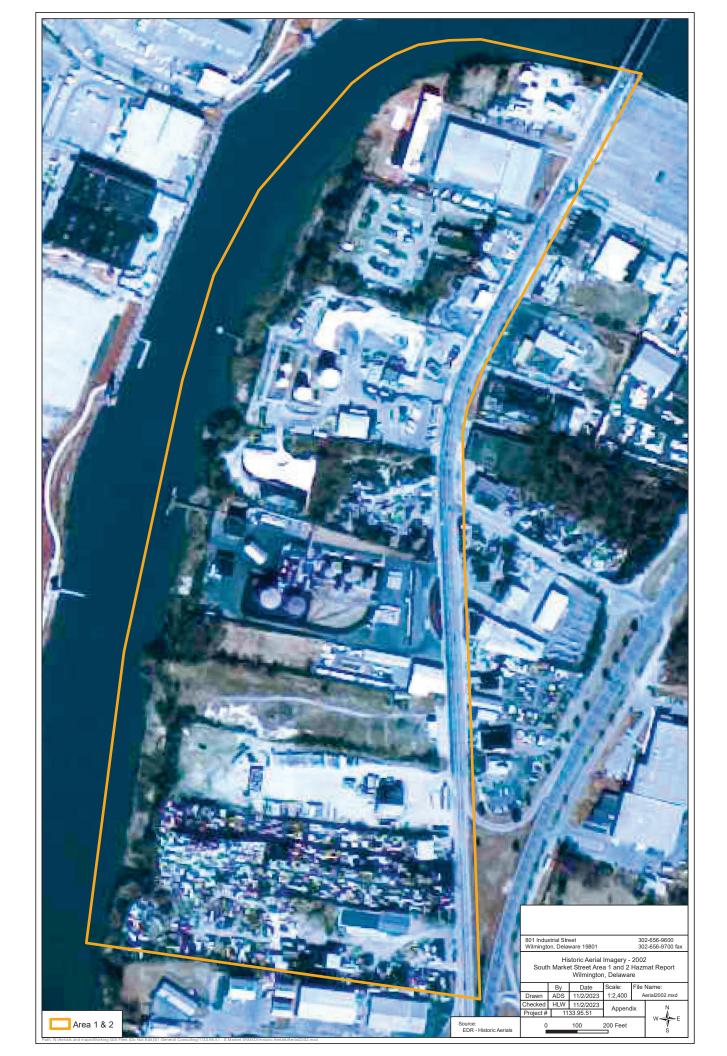

**2002** – No significant changes were evident to properties located in the northern portion of the Project study area. All the vehicles on the northern portion of the Shellhorn and Hill Site, which appeared to be associated with an auto salvage yard, were gone and much of that part of the property appeared to have been cleared. One of the buildings formerly located on the eastern portion of the Shellhorn and Hill Site, to the north of the Riebman Railroad Easement, was removed, as were some of the large ASTs previously visible on the western and southwestern portion of the Shellhorn and Hill Site. A path appeared to cross the western portion of the Riebman Railroad Easement and connect to a cleared area on the southwestern portion of the Shellhorn and Hill Site.