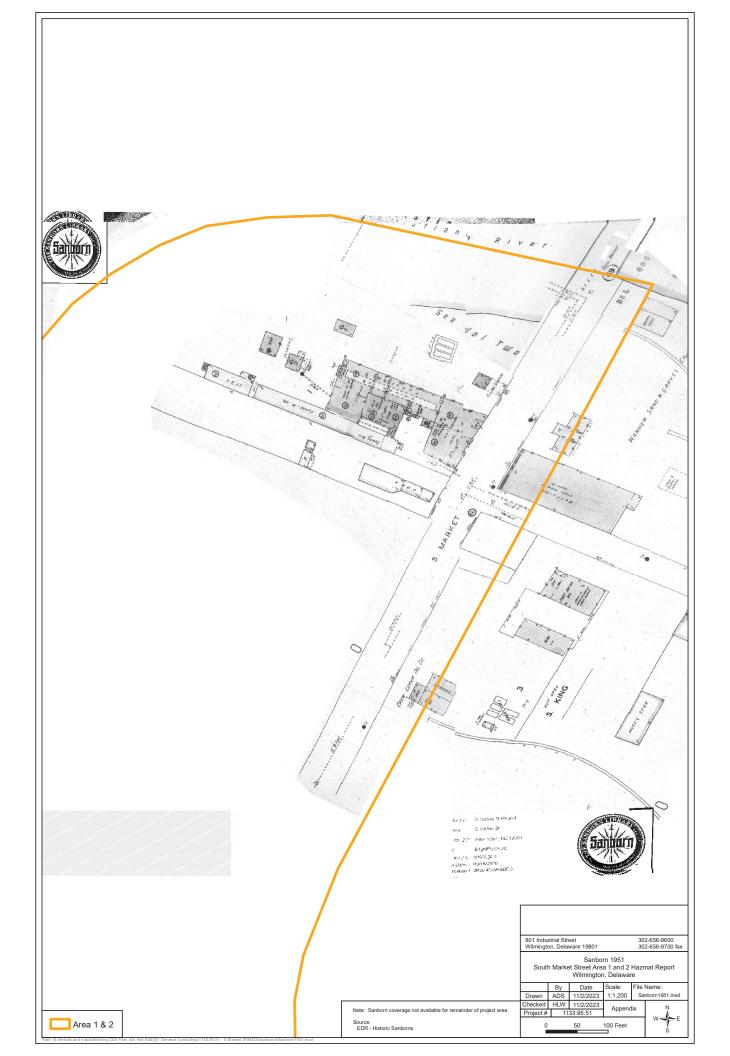

# A. Sanborn<sup>®</sup> Maps

BrightFields reviewed Sanborn<sup>®</sup> maps, which were initially created to estimate fire insurance risk, for the Project study area for the years of 1901, 1927, 1951, 1989, 1992, and 1998. Review of the Sanborn<sup>®</sup> maps focuses on the Project study area. Copies of the Sanborn<sup>®</sup> maps reviewed are included in **Appendix D** and are described in the following paragraphs.

<u>1951</u> – Tanners Products Co. and McAllister Bros. are no longer identified on the Salvation Army Site, City of Wilmington Site, or Former Burns and McBride Site on this map. The buildings previously used by Tanners Products Co. were now identified as 107 S. Market Street. They appeared to be used for general warehouse/storage and for furniture repair/storage. The former building used as a hide house by McAllister Bros. was gone and the remaining building was identified as 119 S. Market Street and appeared to be used to store and sell junk. The stable, which was previously on the City of Wilmington Site and Former Burns and McBride Site in the 1927 map, was used for storage. There is no map coverage south of the Salvation Army Site.

To the east of S. Market Street where the International Harvester Co. previously operated, the building appeared to be used by a bottling company at 202 S. Market Street and a new office building was constructed next to it at 200 S. Market Street. The rest of the adjoining properties to the east were vacant. There were no significant changes to the adjacent properties to the south and west.

The surrounding area further to the southeast along A Street was developed with a warehouse building and another building which appeared to be used by a sheet metal works business (106 A Street). Further to the south, the Crew Levick Oil Co. buildings were reconfigured, a pump house was constructed, two small, circular gasoline storage tanks were relocated, and three additional large, rectangular gasoline tanks were added. According to the addresses listed for the Crew Levick facility, it may have been assigned a new street address of 400 S. Market Street. No other significant changes were evident to the surrounding area.