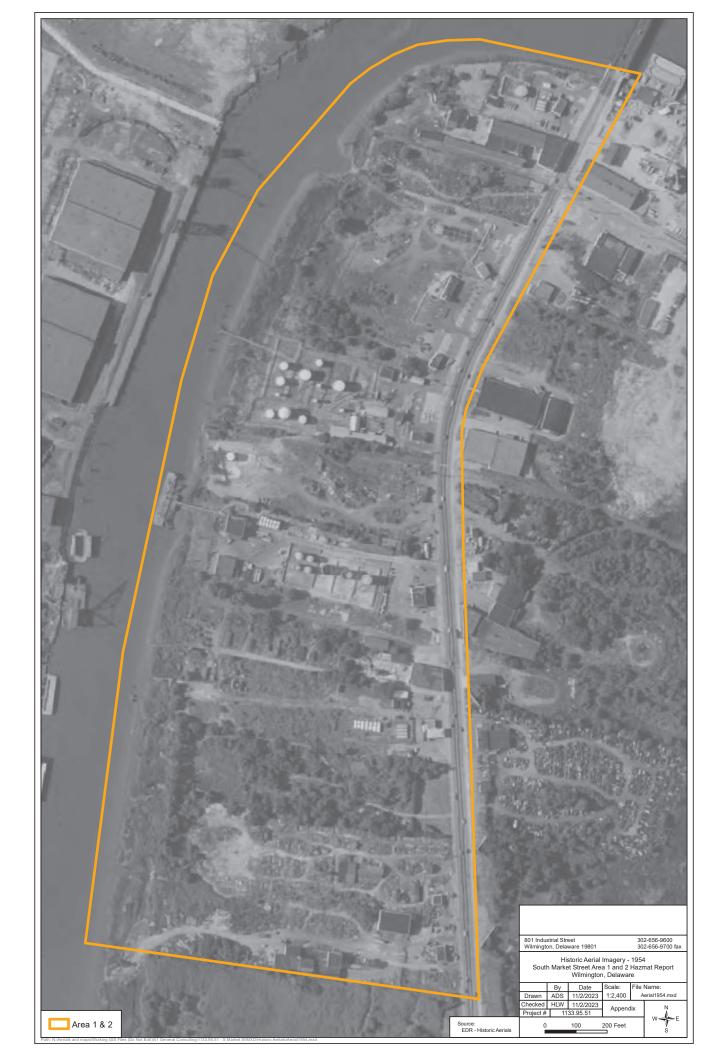

Land east across S. Market Street was mostly vacant land with some buildings, a railroad track and possible salvage yard or storage operations were present.

**1954** –The small building previously located on eastern portion of the Former Burns and McBride Site was gone and another small building was present to the west of where the former building was located. A large round AST was also present inside a newly constructed dike on the parcel. The Salvation Army Site and City of Wilmington Site appear to have an increase in vegetation and several new buildings which were constructed to the south of Salvation Army Site.

The northern portion of the Shellhorn and Hill Site appeared to be wooded and additional buildings and ASTs were visible on the Site. At least one small commercial or industrial building appeared to have been constructed on the Delaware Compressed Steel Site to the south of the Riebman Railroad Easement. The scrap yard business may have been in operation on the Delaware Compressed Steel Property in this photograph.

Additional ASTs were visible on the IPC/FCC Site to the south of the Shellhorn and Hill Site.

Parcels located South of the IPC/FCC Site appear to have increased vegetation and more defined roads running through the vegetated areas of the properties. Salvage yard operations and several new buildings could be present on the Jablow Property and Shuster's Auto Salvage Site.

Several large commercial and/or industrial buildings were present across S. Market Street to the east. Across the river to the west, several large industrial buildings were constructed. No other significant changes were evident to the Project study area or adjacent properties.