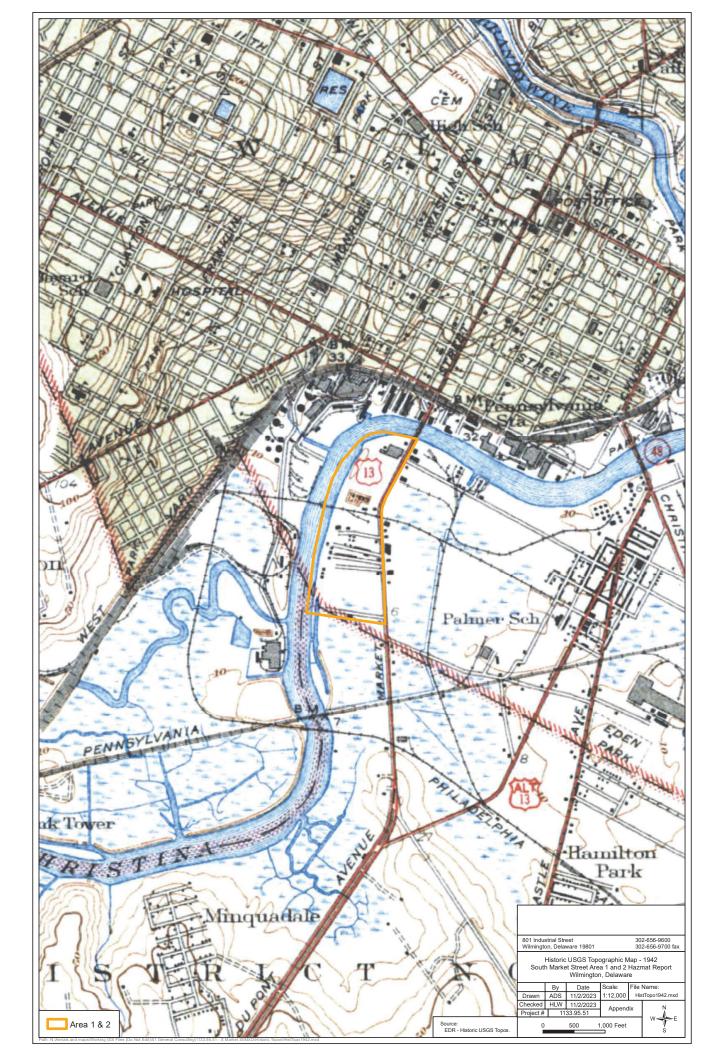

#### 4. USGS 7.5 Minute Series Topographic Quadrangle-Wilmington and Vicinity, 1942

The most significant change noted to the Project study area and adjacent properties was that most of the formerly submerged marsh or swamp was gone, likely due to filling of the properties.

A large building and two smaller structures, different than those evident on the 1919 map, appeared to be present on the Former Burns and McBride Site and possibly present on the Salvation Army Site.

Two small buildings, which were suspected to be used for commercial and/or industrial purposes and what appeared to be several large ASTs surrounded by dikes, were present on the northern portion of the Shellhorn and Hill Site, just to the north of the railroad tracks on the Riebman Railroad Easement. To the south of the southernmost portion of the Shellhorn and Hill Site were other small buildings which were also suspected to be commercial and/or industrial structures and unmarked roads which extended to the west from S. Market Street. No other significant changes were evident to the subject properties or adjacent properties.