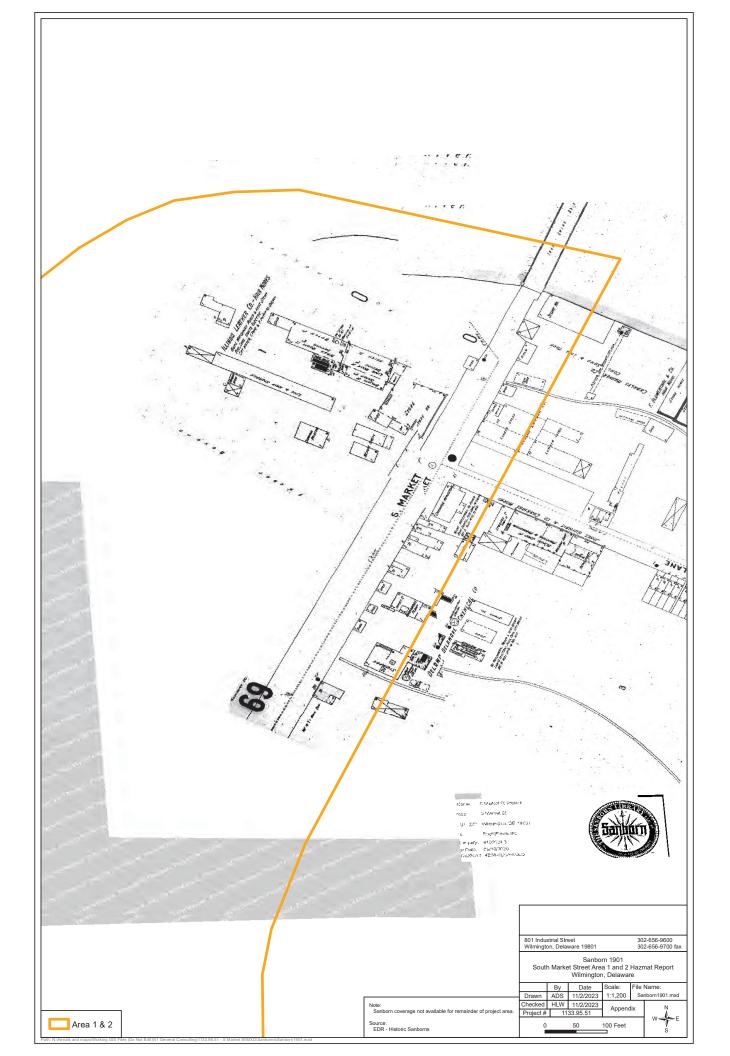

# A. Sanborn<sup>®</sup> Maps

BrightFields reviewed Sanborn<sup>®</sup> maps, which were initially created to estimate fire insurance risk, for the Project study area for the years of 1901, 1927, 1951, 1989, 1992, and 1998. Review of the Sanborn<sup>®</sup> maps focuses on the Project study area. Copies of the Sanborn<sup>®</sup> maps reviewed are included in **Appendix D** and are described in the following paragraphs.

**<u>1901</u>** - There appeared to be limited map coverage on the northernmost portion of Project study area. Several buildings which appeared to be associated with the Illinois Leather Co.-Hair Works were present on the Salvation Army Site. The buildings which were depicted included a lime and hair storage building with an attached stable, a wagon shed with an attached stable, two blacksmith shops, and a carriage painting building. The largest building on the Salvation Army Site appeared to be partially located on the adjacent properties to the north (City of Wilmington Site and the Former Burns and McBride Site). The building was used for numerous purposes including washing, drying, baling, and storage and reportedly used coal as a fuel source. The Christina River was to the north and west of the property. There appeared to be no map coverage south of the Salvation Army Site on the remainder of the Project study area.

To the east of S. Market Street was the Charles Warner Company Coal, Sand & Lime Yard, and the Peninsular Lumber Company. Guthrie Lane, which corresponds to what is now A Street, was present to the east. To the south of Guthrie Lane was the Jones Guthrie & Company Carriage Works, which was improved with several industrial buildings including a blacksmith and machine shop, printing, varnishing, and storage areas and a carriage repository. Farther to the south on the east side of S. Market Street were several residences, a store, and numerous buildings associated with the Delaware Chemical Company. Among the structures evident at the Delaware Chemical Company were an anhydrous plant, two large aboveground storage tanks (ASTs) which contained aqua (liquid) ammonia, a coal shed, and railroad tracks.