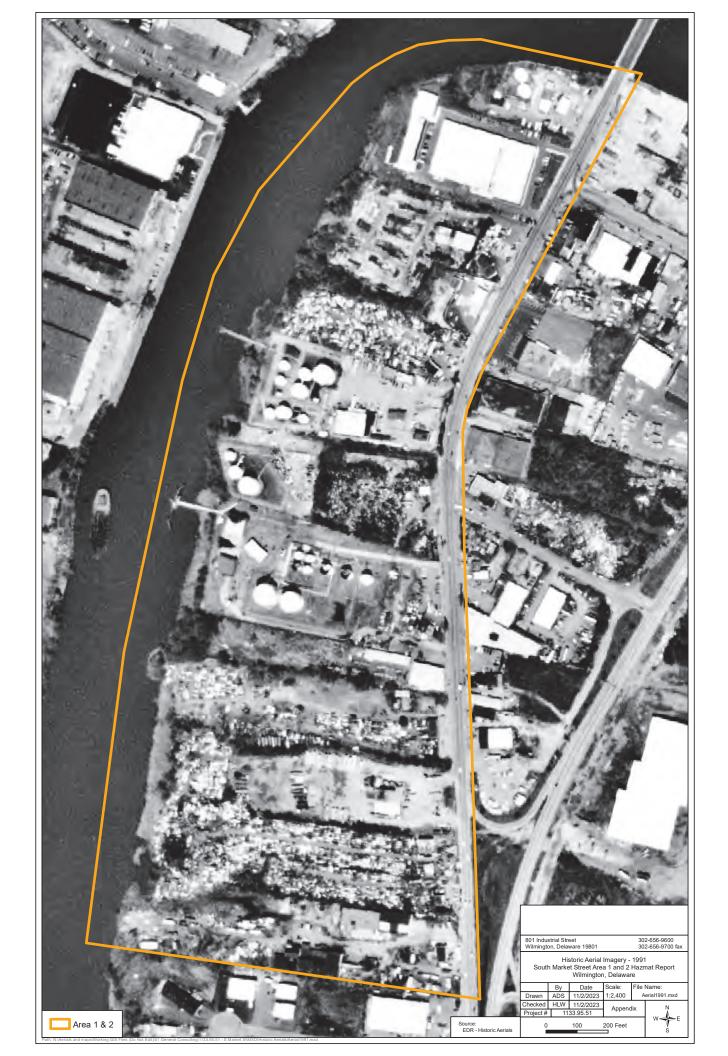

## C. Aerial Photographs

BrightFields reviewed aerial photographs of the Project study area for the years 1940, 1954, 1965, 1970, 1977, 1982, 1989, 1991,1998, 2002, 2006, 2010, 2013, and 2017. Copies of the aerial photographs reviewed are included in **Appendix F** and are described in the following paragraphs.

No other significant changes were evident to the Project study area or adjacent properties.

**1991** – No significant changes were evident to the Project study area or adjacent properties.

**1998** - The blurriness of the photograph limited any observations regarding changes to the Project study area or adjacent properties.