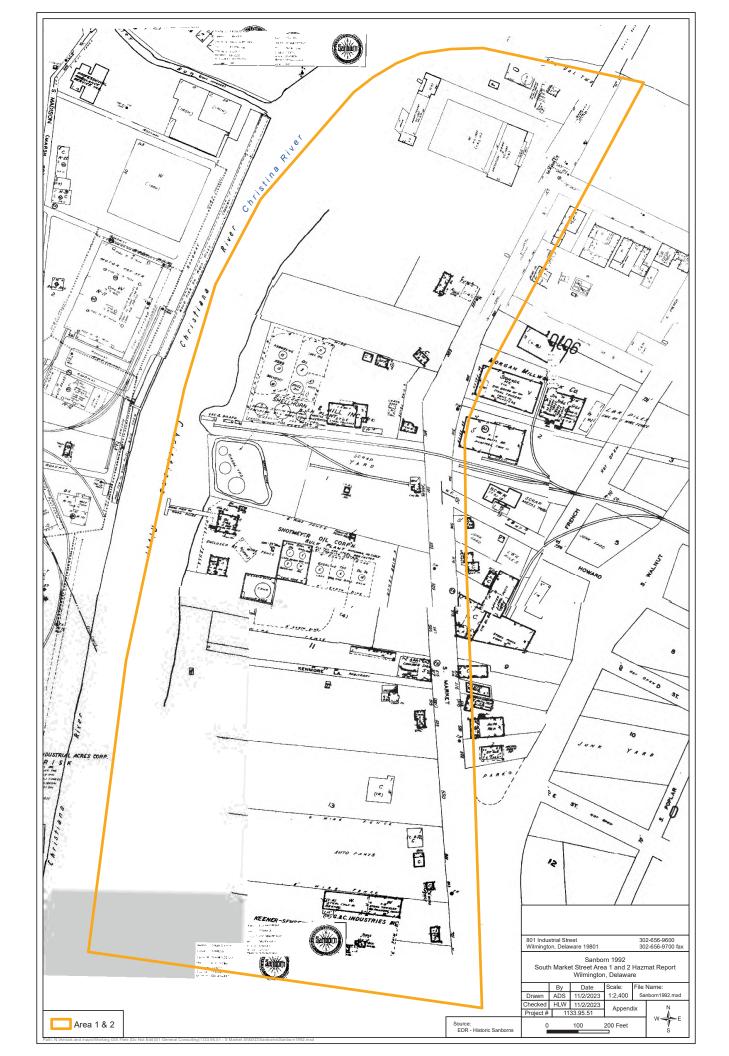

# A. Sanborn<sup>®</sup> Maps

BrightFields reviewed Sanborn<sup>®</sup> maps, which were initially created to estimate fire insurance risk, for the Project study area for the years of 1901, 1927, 1951, 1989, 1992, and 1998. Review of the Sanborn<sup>®</sup> maps focuses on the Project study area. Copies of the Sanborn<sup>®</sup> maps reviewed are included in **Appendix D** and are described in the following paragraphs.

The 501 S. Market Street parcel was used by Shellhorn & Hill, Inc. as a bulk petroleum plant and improved with 14 large ASTs of kerosene, gasoline, fuel oil, and solvent surrounded by earth dikes and several buildings or sheds that were used for commercial, warehouse, storage, loading, and office purposes. One of the commercial buildings was listed as vacant. The address of the buildings that were located on the 501 S. Market Street parcel were listed as 309 S. Market Street. A railroad track and a few small, vacant, and dilapidated buildings were noted on the Riebman Railroad Easement.

A scrap yard improved with an office building and scale, a shear house, and two railroad sidings was present south of the Riebman Railroad Easement at 501 and 503 S. Market Street (Also known as Delaware Compressed Steel Site). Also to the south was another bulk petroleum plant (Shotmeyer Oil Corporation, IPC/FCC Site) with several buildings, a wood pier, and eight large ASTs of gasoline and oil surrounded by earth and concrete dikes. The Christina River bordered the subject properties to the west.

South of the Shotmeyer Oil Corporation (IPC/FCC Site), two buildings were present on the Collins Site, and four buildings were present on the Lamplugh Property and one building was present on the American Tank Trailer Cleaning Co. Site. A salvage yard (Shuster's Auto Salvage Site) was present with three buildings on the parcel just south of the Lamplugh Property. The parcels just south of the Shuster's Auto Salvage Site were improved with several buildings which were labeled G&C Industries and Keener-Sensing Co. Landscaping.

<u>1992</u> – Map coverage for 1992 covers the same area within the Project study area as the 1989 Map. The only significant change within the Project study area was the formerly vacant commercial building on the Shellhorn and Hill Site was no longer listed as vacant. The commercial building previously located on the IPC/FCC Site along S. Market Street was gone. No other structures were noted in its place and there were no other significant changes to the other adjacent properties. No other significant changes were evident to the Project study area, adjacent properties, and surrounding area.

**<u>1998</u>** – Map coverage for 1998 covered the same area within the Project study area as the 1992 Map. The only significant change to the Project study area was the formerly vacant commercial building on the Shellhorn and Hill Site appeared to have been removed. No other significant changes were evident to the Project study area, adjacent properties, and surrounding area.