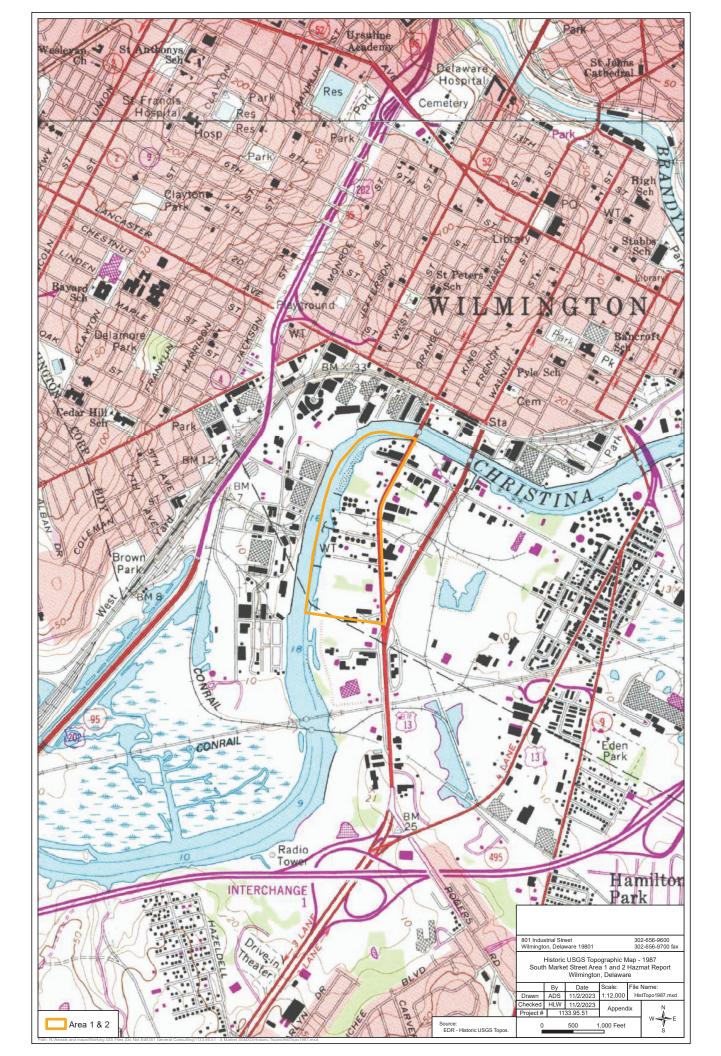

# B. Topographic Maps

BrightFields reviewed USGS topographic maps of the Project study area for the years 1904, 1906, 1919, 1942, 1948, 1967, 1987, 1993, 1997, and 2014. Copies of the topographic maps reviewed are included in **Appendix E** and are described in the following paragraphs.

## 7. USGS 7.5 Minute Series Topographic Quadrangle-Wilmington South, 1987

The only significant changes evident to the Project study area were new additional unmarked buildings which were constructed throughout the Project study area. No other significant changes were evident to the adjacent properties.