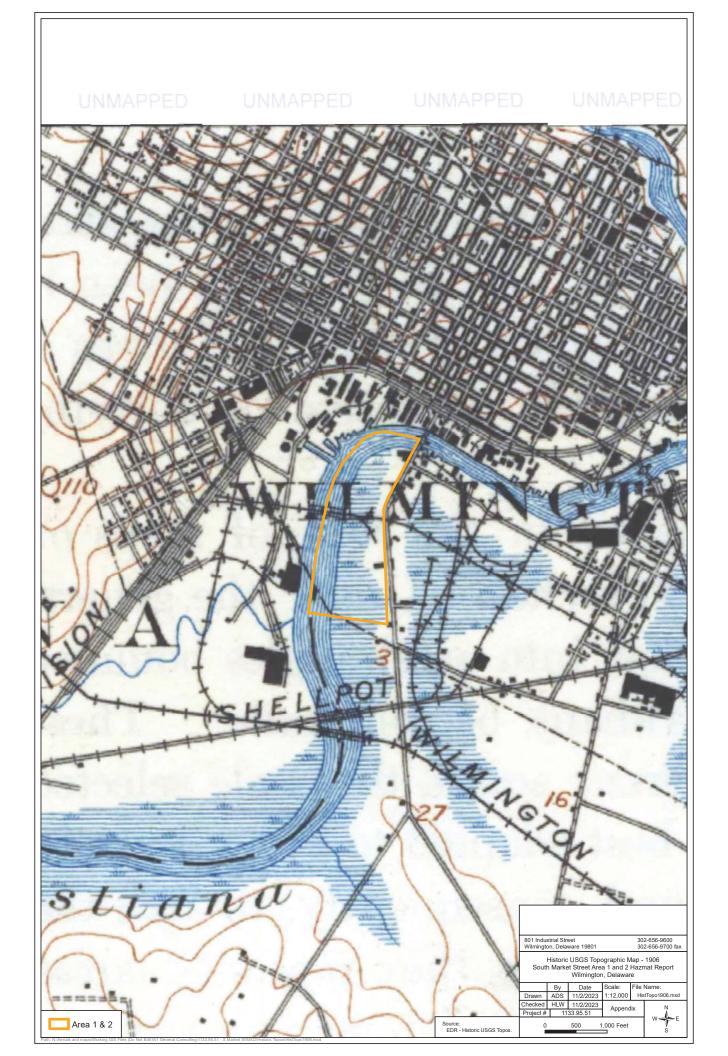

# B. Topographic Maps

BrightFields reviewed USGS topographic maps of the Project study area for the years 1904, 1906, 1919, 1942, 1948, 1967, 1987, 1993, 1997, and 2014. Copies of the topographic maps reviewed are included in **Appendix E** and are described in the following paragraphs.

#### 2. USGS 15 Minute Series Topographic Quadrangle-Wilmington, 1906

No significant changes were evident to the subject property, adjacent properties, and surrounding area.